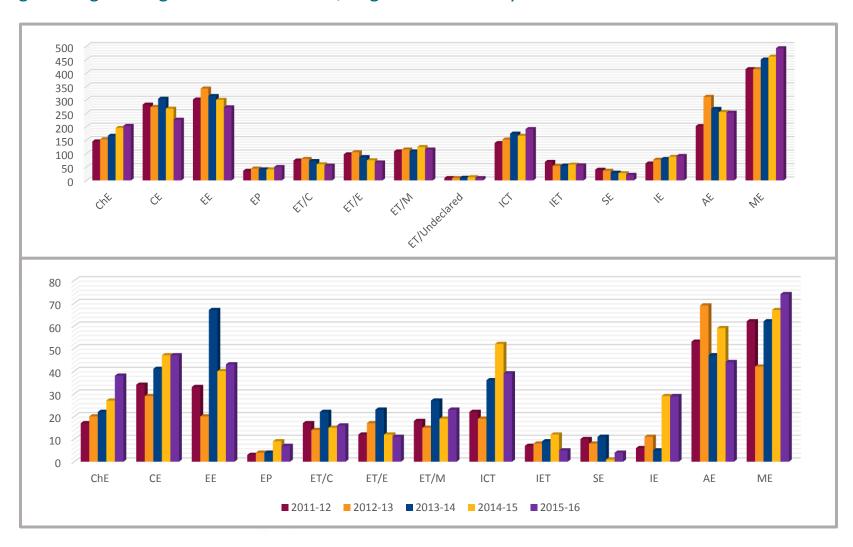

1%  | 21   | 1%  | 24   | 1%  | 0_   | 0%  | 0    | 0%  | 0    | 0%  | 0    | 0%  |
| Total*        | 2437 |     | 2499 |     | 2640 |     | 2585 |     | 2568 |     | 2662 |     | 2554 |     |
|               |      |     |      |     |      |     | 71   |     | 7    |     |      |     |      |     |
| Hispanic      | 994  | 41% | 1025 | 41% | 1082 | 41% | 1060 | 42% | 1053 | 41% | 1065 | 40% | 1098 | 43% |
| NM Resident   | 1746 | 72% | 1724 | 69% | 1742 | 66% | 1680 | 65% | 1618 | 63% | 1624 | 61% | 1584 | 62% |

<sup>\*</sup> Totals presented as found on Office of Institutional Analysis reports.



## Engineering Undergraduate Enrollment by Program





## Engineering Undergraduate Enrollment Gender 2010-2016





### Engineering Undergraduate Enrollment/Degrees Granted by Fiscal Year



## Engineering MS Enrollment/Degrees Granted by Fiscal Year



## Engineering Ph.D. Enrollment/Degrees Granted by Fiscal Year



### **Engineering Graduate Certificates Enrollment/Certificates Awarded**



## NMSU Student Credit Hours by Academic Year





### **Engineering Total Student Credit Hours**



### Engineering Undergraduate Student Credit Hours by Department





### **Engineering Graduate Student Credit Hours by Department**





#### **Engineering Distance Education Program Student Credit Hours**

Source: COE Distance Education Program



Number of students registered as DE students versus on-campus students is not tracked.



### Engineering/NMSU First-Year Retention Rates



#### Engineering/NMSU Fourth-Year Graduation/Retention Rates



### Engineering/NMSU Sixth-Year Gra