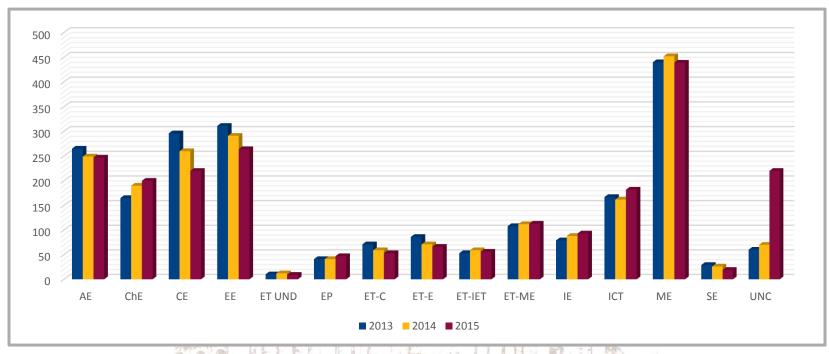

# Regular Faculty Only by Rank

| Rank                | Fall 2011 | Fall 2012 | Fall 2013 | Fall 2014 | Fall 2015 | Fall 2016 |
|---------------------|-----------|-----------|-----------|-----------|-----------|-----------|
| Professor           | 24        | 26        | 24        | 23        | 23        | 25        |
| Associate Professor | 32        | 32        | 32        | 30        | 28        | 29        |
| Assistant Professor | 21        | 23        | 26        | 28        | 25        | 27        |
| Total               | 77        | 81        | 82        | 81        | 76        | 81        |