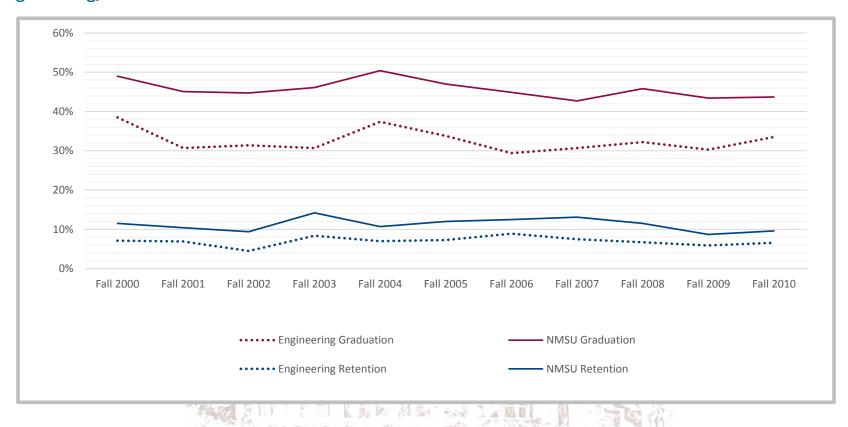

- Time to graduation and improvement of success in program of study. Use national average engineering time to degree: 4.5-5 years,
- Retention and graduation rates. Use national average engineering retention and graduation statistics (+/- 5 percent) as a baseline: increase the first year to second year persistence from 64 percent to 75 percent, increase the second to third year persistence from 47 percent to 65 percent, increase the third to fourth year persistence from 38 percent to 60 percent, increase the four-year graduation rate from 11 percent to 30 percent, and increase the six-year graduation rate from 29 percent to 50 percent,
- Time to Ph.D. degree. Graduation of 1-2 Ph.D. students per year, per tenure-track faculty in Ph.D.-granting departments,
- · Establish and track Master of Engineering degrees.