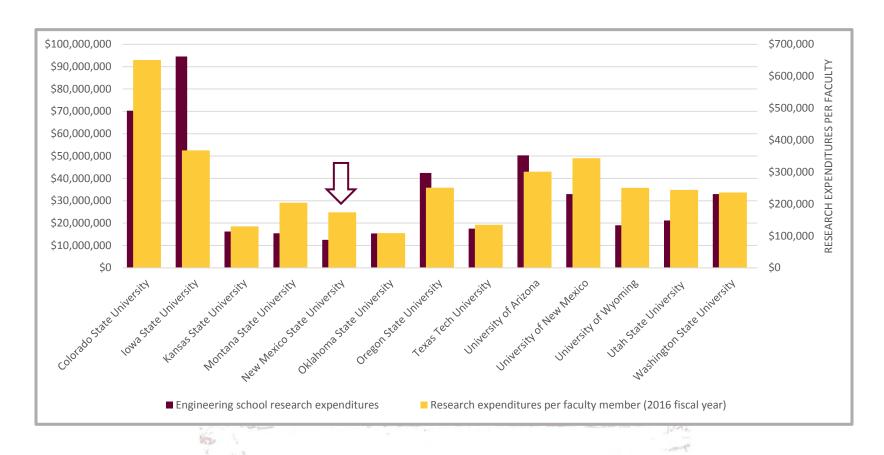

| RNP       | RNP        | RNP      | RNP        |
| University of Wyoming       | 103   | RNP       | RNP        | RNP      | RNP       | RNP        | RNP      | RNP        |
| Utah State University       | 70    | 54        | RNP        | RNP      | RNP       | 135        | RNP      | RNP        |
| Washington State University | 50    | RNP       | 57         | 84       | 46        | 74         | 46       | RNP        |

RNP: Rank Not Provided

### Peer Institution Graduate Enrollment



# Peer Institution Faculty not including Computer Science



### Peer Institution 2016 Total Graduates



### Peer Institution 2016 Master's Graduates



### Peer Institution 2016 Ph.D. Graduates



### Peer Institution Assessment Scores



### Peer Institution Research Expenditures/Per Faculty Member



# Peer Institution Ph.D. Student/Faculty Ratio



### Peer Institution Number of Graduate Assistant Positions Available



# Historical Comparison of Faculty Salaries with NMSU's Peer Group

Source: NMSU Office of Institutional Analysis

|       | Professors             |                        |                               | Associate Professors   |                        |                               | Assistant Professors   |                        |                               |
|-------|------------------------|------------------------|-------------------------------|------------------------|------------------------|-------------------------------|------------------------|------------------------|-------------------------------|
| Year  | NMSU<br>Mean<br>Salary | Peer<br>Mean<