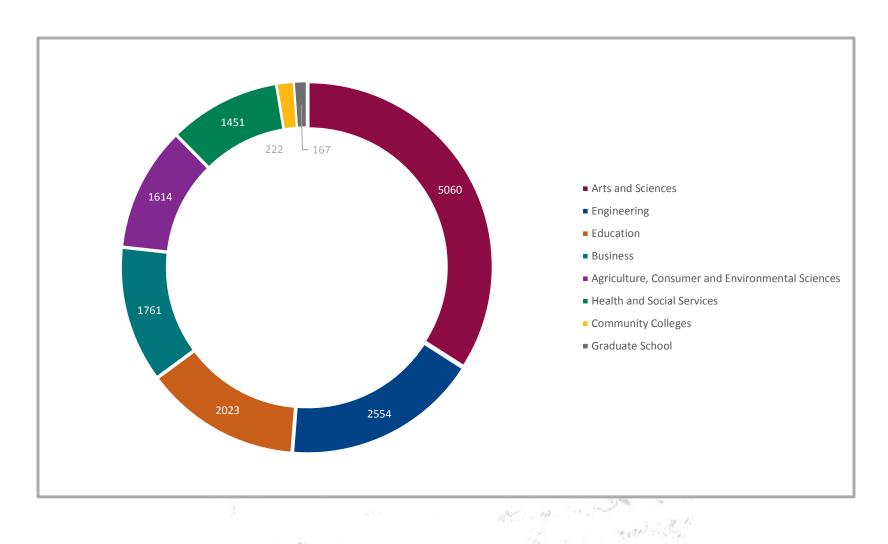

hip for Research Excellence | Ou Ma                |
| John Kaichiro Nakayama and Tome Miyaguchi Nakayama Professorship for Teaching Excellence | Paul Furth           |
| Luke Barry Shires Endowed Professorship in Chemical and Materials Engineering            | Hongmei Luo          |
| PECSO Endowed Professorship in Water Quality and Reclamation Research                    | (pending completion) |
| Wells-Hatch Family Endowed Professor in Civil Engineering                                | Paola Bandini        |
| Kenneth White Professorship in Transportation and Structural Engineering                 | (pending completion) |



# STUDENT COMPOSITION

Source: NMSU Office of Institutional Analysis



2016-2017: FACT BOOK | COLLEGE OF ENGINEERING 48

### NMSU Fall 2016 Enrollment by College



#### NMSU 2010-2016 Undergraduate Enrollment by College



#### Fall 2016 Engineering Statistics









## **Engineering Student Statistics**

|               | 2010 | %   | 2011 | %   | 2012 | 0/0 | 2013 | 0/0 | 2014 | 0/0 | 2015 | 0/0 | 2016 | %   |
|---------------|------|-----|------|-----|------|-----|------|-----|------|-----|------|-----|------|-----|
| Male          | 1965 | 80% | 1979 | 81% | 2107 | 82% | 2106 | 82% | 2073 | 81% | 2123 | 80% | 2050 | 80% |
| Female        | 459  | 20% | 474  | 19% | 463  | 18% | 469  | 18% | 483  | 19% | 534  | 20% | 504  | 20% |
| Total*        | 2324 |     | 2453 |     | 2570 |     | 2575 |     | 2607 |     | 2657 |     | 2554 |     |
| Undergraduate | 1982 | 81% | 2059 | 82% | 2154 | 82% | 2144 | 83% | 2107 | 82% | 2228 | 84% | 2158 | 85% |