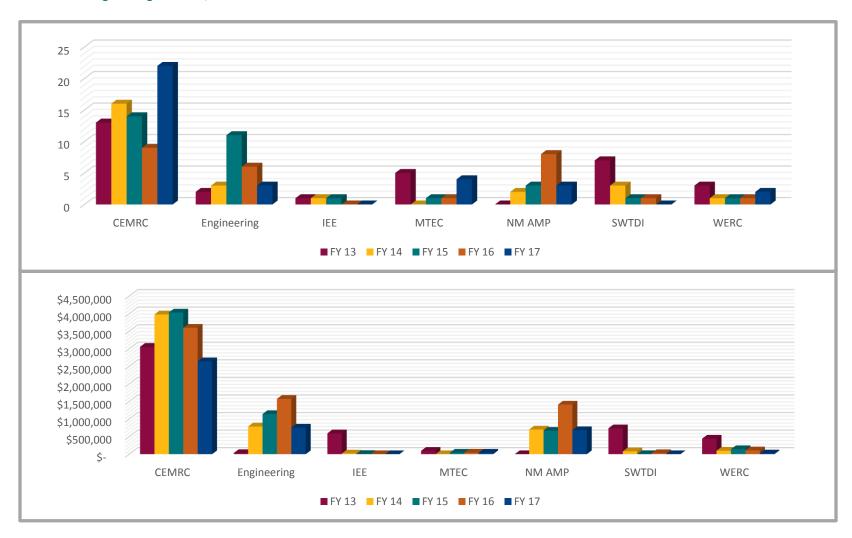

| Engineering Graduate Certificates Enrollment/Certificates Granted                                            | 59 |
|--------------------------------------------------------------------------------------------------------------|----|
| NMSU Student Credit Hours by Academic Year                                                                   | 60 |
| Engineering Total Student Credit Hours                                                                       | 61 |
| Engineering Undergraduate Student Credit Hours by Department                                                 | 62 |
| Engineering Graduate Student Credit Hours by Department                                                      | 63 |
| Engineering Distance Education Program Student Credit Hours                                                  | 64 |
| Engineering Distance Education Sections Offered                                                              | 65 |
|                                                                                                              |    |
| RESEARCH DATA                                                                                                | 66 |
| Engineering Research Centers and Laboratories                                                                | 67 |
| 2015 College Track Faculty/Tenured and Tenure Track Faculty/Graduate Students by College                     | 70 |
| 2016 Engineering Research Expenditure Source by Department                                                   | 71 |
| 2016 Engineering Research Expenditure Source by Program                                                      | 72 |
| Engineering Research Expenditures by Program                                                                 | 73 |
| Engineering Research Expenditures by Program  Total Engineering Proposals/Awards by Department               | 74 |
| Total Engineering Research Expenditures/Number of Proposals Awarded  Total Engineering Research Expenditures | 75 |
| Total Engineering Research Expenditures                                                                      | 76 |
| Engineering Research Number of Proposals/Amount Submitted                                                    | 77 |
| Total Engineering Research Number of Proposals/Awards                                                        | 78 |
| Total Engineering Research Number of Proposals/Awards  Engineering Research Activity by Department           | 79 |
| Engineering Expenditures/Faculty                                                                             | 85 |
|                                                                                                              |    |
| FINANCIAL DATA                                                                                               | 86 |
| Development Progress by Year                                                                                 | 87 |
|                                                                                                              |    |