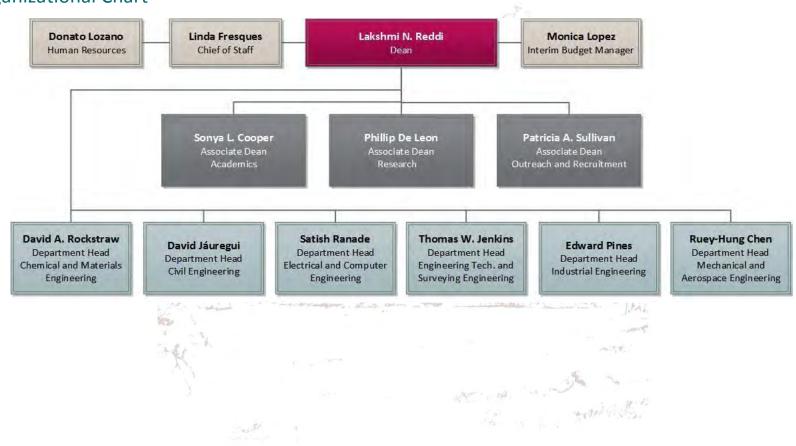

### **Organizational Chart**

#### Deans

| Lakshmi N. Reddi     | Dean                                      | lnr@nmsu.edu      | 575-646-7234 |
|----------------------|-------------------------------------------|-------------------|--------------|
| Sonya L. Cooper      | Associate Dean of Academics               | socooper@nmsu.edu | 575-646-2912 |
| Phillip De Leon      | Associate Dean of Research                | pdeleon@nmsu.edu  | 575-646-3771 |
| Patricia A. Sullivan | Associate Dean of Outreach and Recruiting | patsulli@nmsu.edu | 575-646-2913 |

## **Department Heads**

| Thomas W. Jenkins  | Engineering Technology and Surveying Engineering tjenkins@nmsu.edu  | 575-646-3847 |
|--------------------|---------------------------------------------------------------------|--------------|
| Ruey-Hung Chen     | Mechanical and Aerospace Engineering chenrh@nmsu.edu                | 575-646-2335 |
| David V. Jáuregui  | Civil Engineering jauregui@nmsu.edu                                 | 575-646-3801 |
| Edward Pines       | Industrial Engineering epines@nmsu.edu                              | 575-646-2730 |
| Satish Ranade      | Electrical and Computer Engineering, Distinguished sranade@nmsu.edu | 575-646-3117 |
| David A. Rockstraw | Chemical and Materials Engineering, Distinguished rockstr@nmsu.edu  | 575=646-7705 |
| Stefan Zollner     | Engineering Physics zollner@nmsu.edu                                | 575-646-7627 |

#### **Administrative Staff**

| Linda Fresques | Chief of Staff         | lfresque@nmsu.edu | 575-646-7416 |
|----------------|------------------------|-------------------|--------------|
| Monica Lopez   | Interim Budget Manager | monlopez@nmsu.edu | 575-646-3545 |