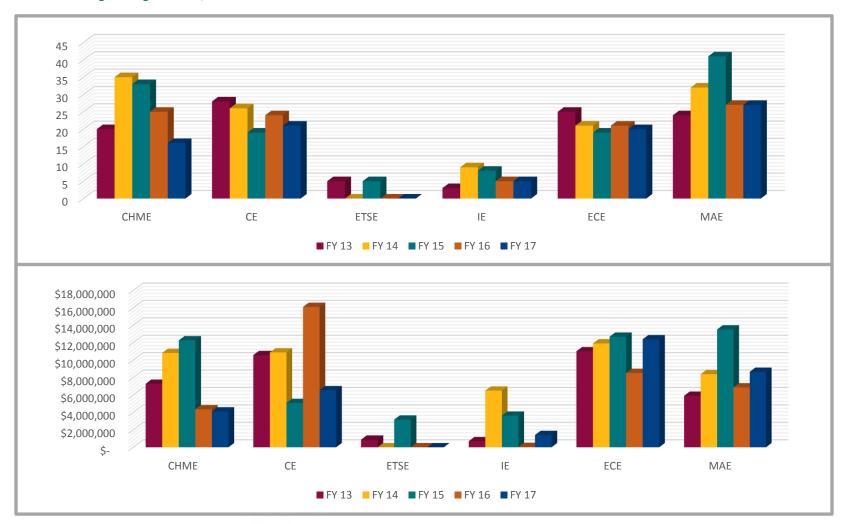

informational kiosks. SWTDI performs contract engineering for a wide variety of private and public sector clients, including research organizations, utility companies, and local, state and federal agencies.

#### Transportation Consortium of South-Central States (Tran-SET)

Craig Newtson

newtson@nmsu.edu

575-646-3034

The goal of the Tran-SET center is to extend the life of transportation infrastructure, preserving the environment and preserving the existing transportation system. The center's research thrusts include improving durability of transportation infrastructure, pavement and bridges.



# 2015 Tenure and Tenure Track Faculty/Graduate Students by College

Source: NMSU Office of Institutional Analysis



# Academic Units: Number of Proposals Submitted/Amount Requested FY13-FY17



# Academic Units: Number of Proposals Awarded/Amount Awarded FY13-FY17



# Research Units: Number of Proposals Submitted/Amount Requested FY13-FY17



# Research Units: Number of Proposals Awarded/Amount Awarded FY13-FY17



# 2015-2017 Percentage of Expenditures by Funding Agency



# 2016 Engineering Research Expenditure Source by Department



# 2016 Engineering Research Expenditure Source by Program



# Engineering Research Expenditures by Program



# Value of Proposals Submitted/Value of Awards Made FY13-FY17





# **Total Engineering Research Expenditures**



# Engineering Research Expenditures/Faculty





# FINANCIAL DATA



2016-2017: FACT BOOK | COLLEGE OF ENGINEERING 85

# **Development Progress by Year**

Source: NMSU Foundation

|                                   | 09-