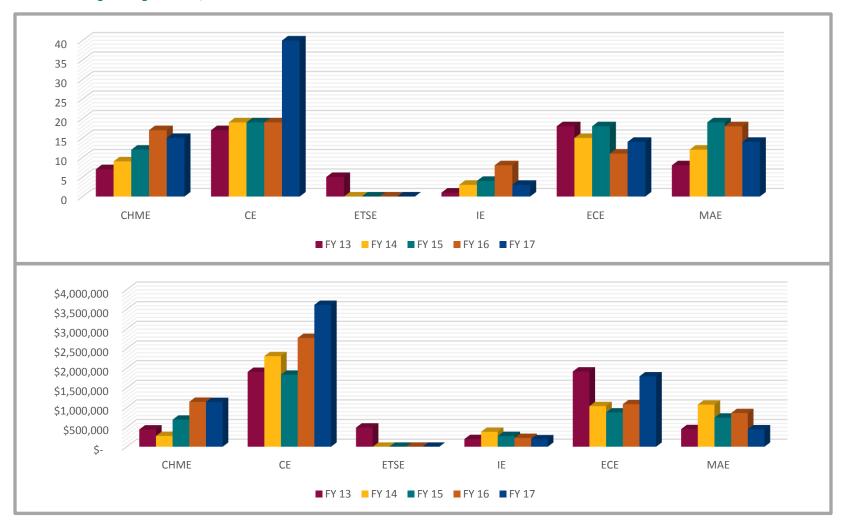

| Engineering Graduate Certificates Enrollment/Certificates Granted                                            | 59 |
|--------------------------------------------------------------------------------------------------------------|----|
| NMSU Student Credit Hours by Academic Year                                                                   | 60 |
| Engineering Total Student Credit Hours                                                                       | 61 |
| Engineering Undergraduate Student Credit Hours by Department                                                 | 62 |
| Engineering Graduate Student Credit Hours by Department                                                      | 63 |
| Engineering Distance Education Program Student Credit Hours                                                  | 64 |
| Engineering Distance Education Sections Offered                                                              | 65 |
|                                                                                                              |    |
| RESEARCH DATA                                                                                                | 66 |
| Engineering Research Centers and Laboratories                                                                | 67 |
| 2015 College Track Faculty/Tenured and Tenure Track Faculty/Graduate Students by College                     | 70 |
| 2016 Engineering Research Expenditure Source by Department                                                   | 71 |
| 2016 Engineering Research Expenditure Source by Program                                                      | 72 |
| Engineering Research Expenditures by Program                                                                 | 73 |
| Engineering Research Expenditures by Program  Total Engineering Proposals/Awards by Department               | 74 |
| Total Engineering Research Expenditures/Number of Proposals Awarded  Total Engineering Research Expenditures | 75 |
| Total Engineering Research Expenditures                                                                      | 76 |
| Engineering Research Number of Proposals/Amount Submitted                                                    | 77 |
| Total Engineering Research Number of Proposals/Awards                                                        | 78 |
| Total Engineering Research Number of Proposals/Awards  Engineering Research Activity by Department           | 79 |
| Engineering Expenditures/Faculty                                                                             | 85 |
|                                                                                                              |    |
| FINANCIAL DATA                                                                                               | 86 |
| Development Progress by Year                                                                                 | 87 |
|                                                                                                              |    |