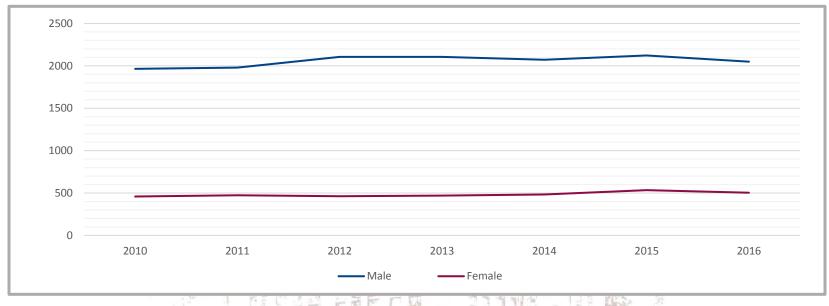

441  | 17% | 461  | 18% | 434  | 16% | 396  | 15% |
| Non Degree    | 19   | 1%  | 21   | 1%  | 24   | 1%  | 0_   | 0%  | 0    | 0%  | 0    | 0%  | 0    | 0%  |
| Total*        | 2437 |     | 2499 |     | 2640 |     | 2585 |     | 2568 |     | 2662 |     | 2554 |     |
|               |      |     |      |     |      |     | 71   |     | 7    |     |      |     |      |     |
| Hispanic      | 994  | 41% | 1025 | 41% | 1082 | 41% | 1060 | 42% | 1053 | 41% | 1065 | 40% | 1098 | 43% |
| NM Resident   | 1746 | 72% | 1724 | 69% | 1742 | 66% | 1680 | 65% | 1618 | 63% | 1624 | 61% | 1584 | 62% |

<sup>\*</sup> Totals presented as found on Office of Institutional Analysis reports.



## Engineering Undergraduate Enrollment by Program





## Engineering Undergraduate Enrollment Gender 2010-2016





### Engineering Undergraduate Enrollment/Degrees Granted by Fiscal Year



## Engineering MS Enrollment/Degrees Granted by Fiscal Year



## Engineering Ph.D. Enrollment/Degrees Granted by Fiscal Year



### **Engineering Graduate Certificates Enrollment/Certificates Awarded**



## NMSU Student Credit Hours by Academic Year





### **Engineering Total Student Credit Hours**



### Engineering Undergraduate Student Credit Hours by Department





### **Engineering Graduate Student Credit Hours by Department**





#### **Engineering Distance Education Program Student Credit Hours**

Source: COE Distance Education Program



Number of students registered as DE students versus on-campus students is not tracked.



### Engineering/NMSU First-Year Retention Rates



#### Engineering/NMSU