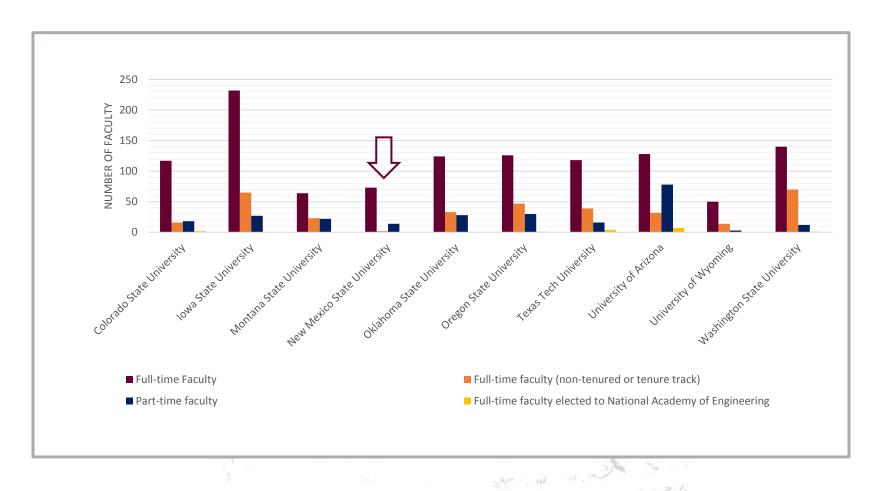

| ALUMNI                                                                                                                                                                                                                                                                                                                                                                                                                                                | 88  |
|-------------------------------------------------------------------------------------------------------------------------------------------------------------------------------------------------------------------------------------------------------------------------------------------------------------------------------------------------------------------------------------------------------------------------------------------------------|-----|
| Known Living Alumni                                                                                                                                                                                                                                                                                                                                                                                                                                   | 89  |
| PEER INSTITUTION DATA                                                                                                                                                                                                                                                                                                                                                                                                                                 | 90  |
| Undergraduate Engineering Rankings among Peer Institutions                                                                                                                                                                                                                                                                                                                                                                                            |     |
| Peer Institution Ranking by Department                                                                                                                                                                                                                                                                                                                                                                                                                | 92  |
| Peer Institution Graduate Enrollment                                                                                                                                                                                                                                                                                                                                                                                                                  | 93  |
| Peer Institution Faculty not including Computer Science  Peer Institution 2016 Total Graduates  Peer Institution 2016 Master's Graduates  Peer Institution 2016 Ph.D. Graduates                                                                                                                                                                                                                                                                       | 94  |
| Peer Institution 2016 Total Graduates                                                                                                                                                                                                                                                                                                                                                                                                                 | 95  |
| Peer Institution 2016 Master's Graduates                                                                                                                                                                                                                                                                                                                                                                                                              | 96  |
| Peer Institution 2016 Ph.D. Graduates                                                                                                                                                                                                                                                                                                                                                                                                                 | 97  |
| Peer Institution Assessment Scores                                                                                                                                                                                                                                                                                                                                                                                                                    | 98  |
| Peer Institution Research Expenditures per Faculty Member                                                                                                                                                                                                                                                                                                                                                                                             | 99  |
| Peer Institution Ph.D. Student/Faculty Ratio                                                                                                                                                                                                                                                                                                                                                                                                          | 100 |
| Peer Institution Number of Graduate Assistant Positions Available                                                                                                                                                                                                                                                                                                                                                                                     | 101 |
| Historical Comparison of Faculty Salaries with NMSU's Peer Group                                                                                                                                                                                                                                                                                                                                                                                      | 102 |
| Peer Institution 2016 Ph.D. Graduates  Peer Institution Assessment Scores  Peer Institution Research Expenditures per Faculty Member  Peer Institution Ph.D. Student/Faculty Ratio  Peer Institution Number of Graduate Assistant Positions Available  Historical Comparison of Faculty Salaries with NMSU's Peer Group  Historical Comparison of Faculty Salaries with NMSU's Peer Group  2014-2015 Tuition and Fees Compared with Peer Institutions | 103 |
| 2014-2015 Tuition and Fees Compared with Peer Institutions                                                                                                                                                                                                                                                                                                                                                                                            | 104 |