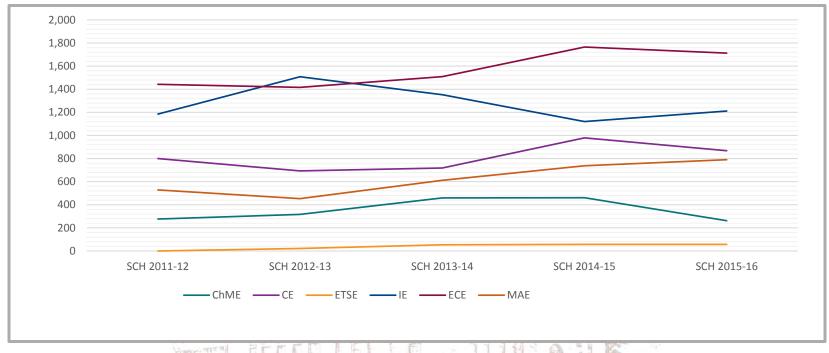

24 | 69% | 1742 | 66% | 1680 | 65% | 1618 | 63% | 1624 | 61% | 1584 | 62% |

<sup>\*</sup> Totals presented as found on Office of Institutional Analysis reports.



## Engineering Undergraduate Enrollment by Program





## Engineering Undergraduate Enrollment Gender 2010-2016





### Engineering Undergraduate Enrollment/Degrees Granted by Fiscal Year



## Engineering MS Enrollment/Degrees Granted by Fiscal Year



## Engineering Ph.D. Enrollment/Degrees Granted by Fiscal Year



### **Engineering Graduate Certificates Enrollment/Certificates Awarded**



## NMSU Student Credit Hours by Academic Year





### **Engineering Total Student Credit Hours**



### Engineering Undergraduate Student Credit Hours by Department





### **Engineering Graduate Student Credit Hours by Department**





#### **Engineering Distance Education Program Student Credit Hours**

Source: COE Distance Education Program



Number of students registered as DE students versus on-campus students is not tracked.



### Engineering/NMSU First-Year Retention Rates



#### Engineering/NMSU Fourth-Year Graduation/Retention Rates



### Engineering/NMSU Sixth-Year Graduation Retention Rates



#### Engineering/NMSU Eighth-Year Graduation/Retention Rates



# RESEARCH DATA



2016-2017: FACT BOOK | COLLEGE OF ENGINEERING 69

#### **Engineering Research Centers and Laboratories**

## Carlsbad Environmental Monitoring and Research Center (CEMRC)

rhardy@nmsu.edu

575-234-5555

Russell Hardy

CEMRC, a division of the College of Engineering, is a radiochemistry facility that can perform a wide range of envir