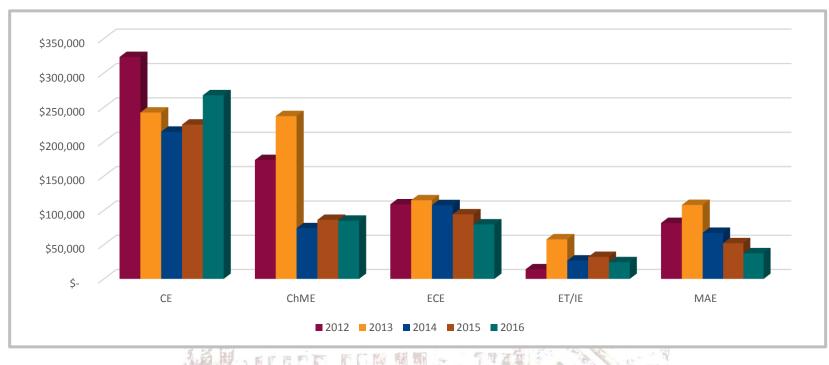

Tenure Track Faculty/Graduate Students by College

Source: NMSU Office of Institutional Analysis



# Academic Units: Number of Proposals Submitted/Amount Requested FY13-FY17



# Academic Units: Number of Proposals Awarded/Amount Awarded FY13-FY17



# Research Units: Number of Proposals Submitted/Amount Requested FY13-FY17



# Research Units: Number of Proposals Awarded/Amount Awarded FY13-FY17



# 2015-2017 Percentage of Expenditures by Funding Agency



# 2016 Engineering Research Expenditure Source by Department



# 2016 Engineering Research Expenditure Source by Program



# Engineering Research Expenditures by Program



# Value of Proposals Submitted/Value of Awards Made FY13-FY17





# **Total Engineering Research Expenditures**



# Engineering Research Expenditures/Faculty





# FINANCIAL DATA



2016-2017: FACT BOOK | COLLEGE OF ENGINEERING 85

# **Development Progress by Year**

Source: NMSU Foundation

|                                   | 09-10       | 10-11        | 11-12        | 12-13       | 13-14       | 14-15       | 15-16       |
|-----------------------------------|-------------|--------------|--------------|-------------|-------------|-------------|-------------|
| Total Cash Giving                 | \$1,208,727 | \$1,257,267  | \$2,129,211  | \$1,299,580 | \$1,589,506 | \$887,087   | \$1,927,703 |
| Less Pledge Payments*             | \$(343,650) | \$ (345,485) | \$ (528,650) | \$ (11,665) | \$(26,552)  | \$(49,886)  | \$(32,265)  |
| Total Gifts-in-Kind               | \$39,797    | \$30,843,360 | \$25,839     | \$600       | -           | \$2