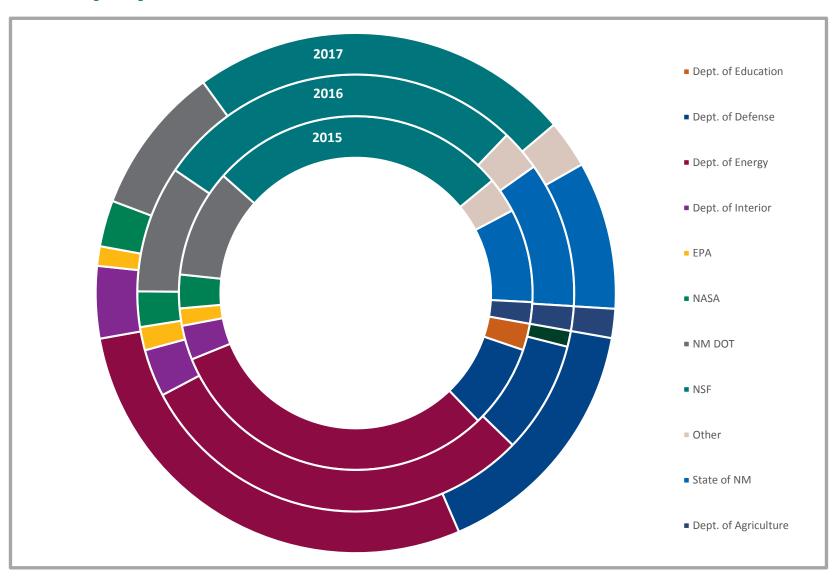

| Engineering Graduate Certificates Enrollment/Certificates Granted                                            | 59 |
|--------------------------------------------------------------------------------------------------------------|----|
| NMSU Student Credit Hours by Academic Year                                                                   | 60 |
| Engineering Total Student Credit Hours                                                                       | 61 |
| Engineering Undergraduate Student Credit Hours by Department                                                 | 62 |
| Engineering Graduate Student Credit Hours by Department                                                      | 63 |
| Engineering Distance Education Program Student Credit Hours                                                  | 64 |
| Engineering Distance Education Sections Offered                                                              | 65 |
|                                                                                                              |    |
| RESEARCH DATA                                                                                                | 66 |
| Engineering Research Centers and Laboratories                                                                | 67 |
| 2015 College Track Faculty/Tenured and Tenure Track Faculty/Graduate Students by College                     | 70 |
| 2016 Engineering Research Expenditure Source by Department                                                   | 71 |
| 2016 Engineering Research Expenditure Source by Program                                                      | 72 |
| Engineering Research Expenditures by Program                                                                 | 73 |
| Engineering Research Expenditures by Program  Total Engineering Proposals/Awards by Department               | 74 |
| Total Engineering Research Expenditures/Number of Proposals Awarded  Total Engineering Research Expenditures | 75 |
| Total Engineering Research Expenditures                                                                      | 76 |
| Engineering Research Number of Proposals/Amount Submitted                                                    | 77 |
| Total Engineering Research Number of Proposals/Awards                                                        | 78 |
| Total Engineering Research Number of Proposals/Awards  Engineering Research Activity by Department           | 79 |
| Engineering Expenditures/Faculty                                                                             | 85 |
|                                                                                                              |    |
| FINANCIAL DATA                                                                                               | 86 |
| Development Progress by Year                                                                                 | 87 |
|                                                                                                              |    |