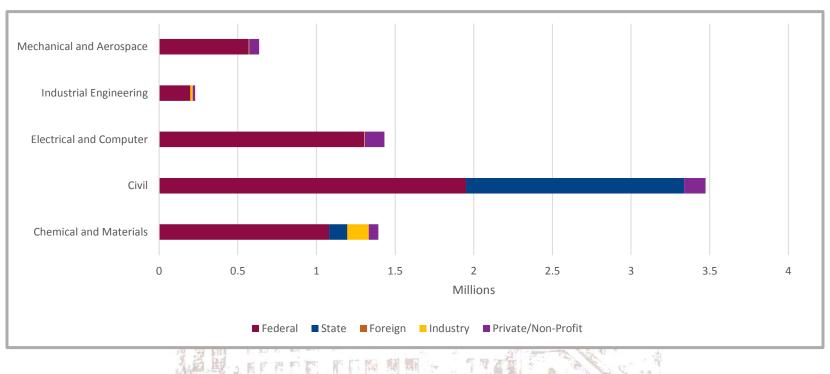

ter is to extend the life of transportation infrastructure, preserving the environment and preserving the existing transportation system. The center's research thrusts include improving durability of transportation infrastructure, pavement and bridges.



# 2015 Tenure and Tenure Track Faculty/Graduate Students by College

Source: NMSU Office of Institutional Analysis



# Academic Units: Number of Proposals Submitted/Amount Requested FY13-FY17



# Academic Units: Number of Proposals Awarded/Amount Awarded FY13-FY17



# Research Units: Number of Proposals Submitted/Amount Requested FY13-FY17



# Research Units: Number of Proposals Awarded/Amount Awarded FY13-FY17



# 2015-2017 Percentage of Expenditures by Funding Agency



# 2016 Engineering Research Expenditure Source by Department



# 2016 Engineering Research Expenditure Source by Program



# Engineering Research Expenditures by Program



# Value of Proposals Submitted/Value of Awards Made FY13-FY17





# **Total Engineering Research Expenditures**



# Engineering Research Expenditures/Faculty





# FINANCIAL DATA



2016-2017: FACT BOOK | COLLEGE OF ENGINEERING 85

# **Development Progress by Year**

Source: NMSU Foundation

|                                   | 09-10       | 10-11        | 11-12        | 12-13       | 13-14       | 14-15       | 15-16       |
|-----------------------------------|-------------|--------------|--------------|-------------|-------------|-------------|-------------|
| Total Cash Giving                 | \$1,208,727 | \$1,257,267  | \$2,129,211  | \$1,299,580 | \$1,589,506 | \$887