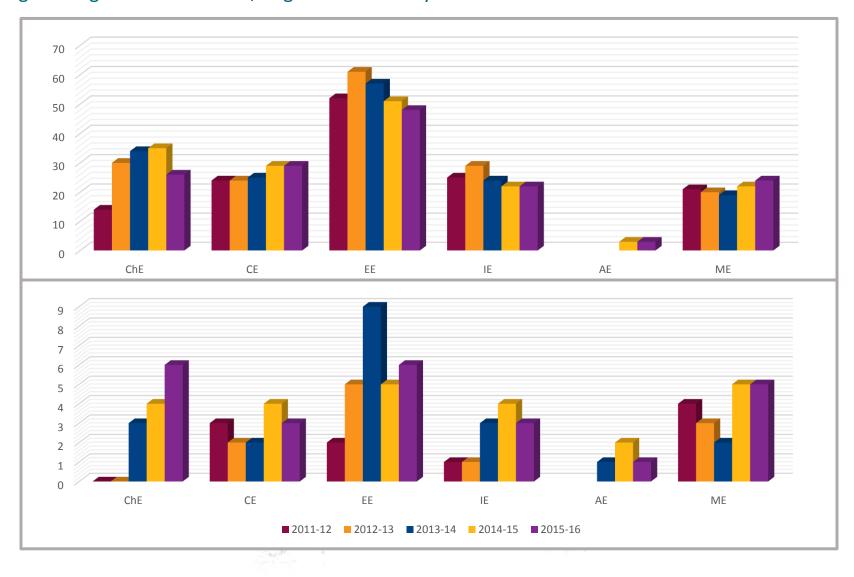

640 |     | 2585 |     | 2568 |     | 2662 |     | 2554 |     |
|               |      |     |      |     |      |     | 71   |     | 7    |     |      |     |      |     |
| Hispanic      | 994  | 41% | 1025 | 41% | 1082 | 41% | 1060 | 42% | 1053 | 41% | 1065 | 40% | 1098 | 43% |
| NM Resident   | 1746 | 72% | 1724 | 69% | 1742 | 66% | 1680 | 65% | 1618 | 63% | 1624 | 61% | 1584 | 62% |

<sup>\*</sup> Totals presented as found on Office of Institutional Analysis reports.



## Engineering Undergraduate Enrollment by Program





## Engineering Undergraduate Enrollment Gender 2010-2016





### Engineering Undergraduate Enrollment/Degrees Granted by Fiscal Year



## Engineering MS Enrollment/Degrees Granted by Fiscal Year



## Engineering Ph.D. Enrollment/Degrees Granted by Fiscal Year



### **Engineering Graduate Certificates Enrollment/Certificates Awarded**



## NMSU Student Credit Hours by Academic Year





### **Engineering Total Student Credit Hours**



### Engineering Undergraduate Student Credit Hours by Department





### **Engineering Graduate Student Credit Hours by Department**





#### **Engineering Distance Education Program Student Credit Hours**

Source: COE Distance Education Program



Number of students registered as DE students versus on-campus students is not tracked.



### Engineering/NMSU First-Year Retention Rates



#### Engineering/NMSU Fourth-Year Graduation/Retention Rates



### Engineering/NMSU Sixth-Year Graduation Retention Rates



#### Engineering/NMSU Eighth-Year Graduation/Retention Rates



# RESEARCH DATA



2016-2017: FACT BOO