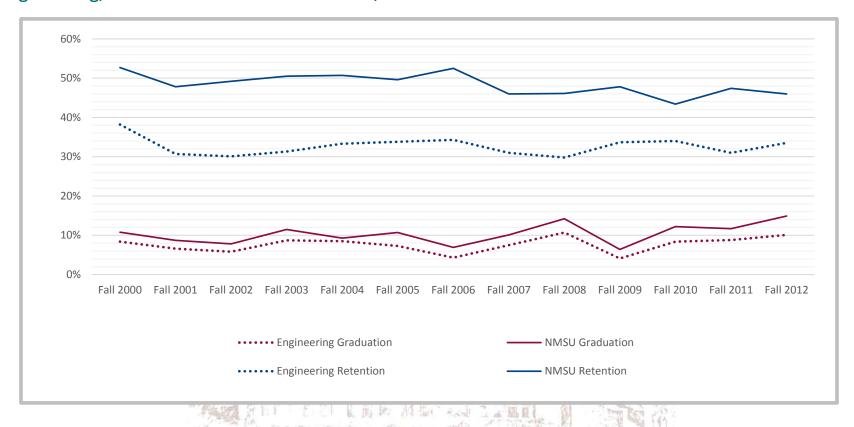

- Time to graduation and improvement of success in program of study. Use national average engineering time to degree: 4.5-5 years,
- Retention and graduation rates. Use national average engineering retention and graduation statistics (+/- 5 percent) as a baseline: increase the first year to second year persistence from 64 percent to 75 percent, increase the second to third year persistence from 47 percent to 65 percent, increase the third to fourth year persistence from 38 percent to 60 percent, increase the four-year graduation rate from 11 percent to 30 percent, and increase the six-year graduation rate from 29 percent to 50 percent,
- Time to Ph.D. degree. Graduation of 1-2 Ph.D. students per year, per tenure-track faculty in Ph.D.-granting departments,
- · Establish and track Master of Engineering degrees.