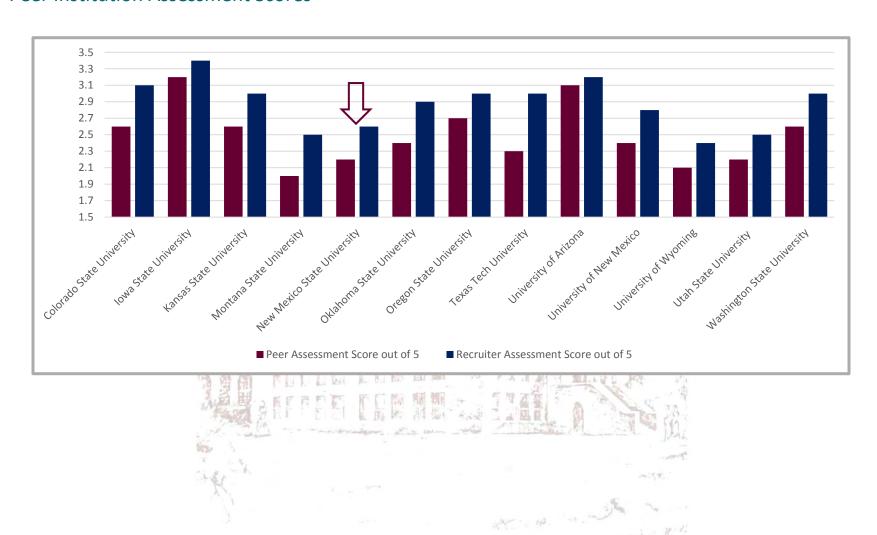

sity of Texas-El Paso | RNP   | RNP       | RNP        | RNP      | RNP       | RNP        | RNP      | RNP        |
| University of Wyoming       | 103   | RNP       | RNP        | RNP      | RNP       | RNP        | RNP      | RNP        |
| Utah State University       | 70    | 54        | RNP        | RNP      | RNP       | 135        | RNP      | RNP        |
| Washington State University | 50    | RNP       | 57         | 84       | 46        | 74         | 46       | RNP        |

RNP: Rank Not Provided

### Peer Institution Graduate Enrollment



# Peer Institution Faculty not including Computer Science



### Peer Institution 2016 Total Graduates



### Peer Institution 2016 Master's Graduates



### Peer Institution 2016 Ph.D. Graduates



### Peer Institution Assessment Scores



### Peer Institution Research Expenditures/Per Faculty Member



# Peer Institution Ph.D. Student/Faculty Ratio



### Peer Institution Number of Graduate Assistant Positions Available



# Historical Comparison of Faculty Salaries with NMSU's Peer Group

Source: NMSU Office of Institutional Analysis

|       | Professors             |                        |                               | Associate Professors   |                        |                               | Assistant Professors   |                        |                               |
|-------|------------------------|------------------------|-------------------------------|------------------------|------------------------|-------------------------------|------------------------|------------------------|----------------