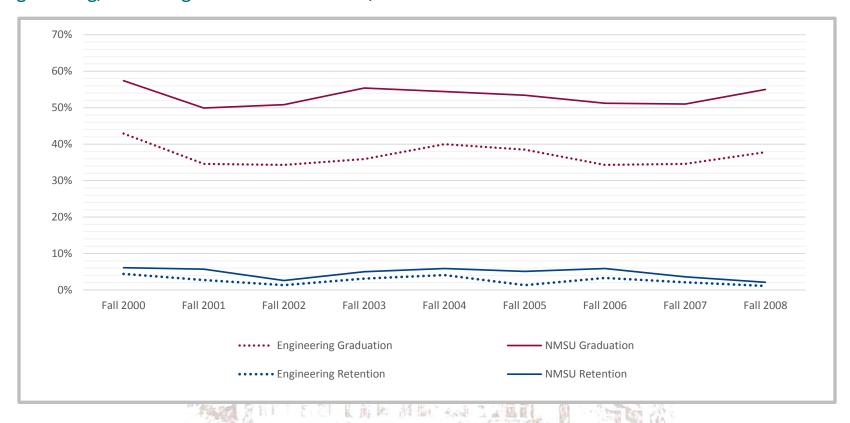

- Time to graduation and improvement of success in program of study. Use national average engineering time to degree: 4.5-5 years,
- Retention and graduation rates. Use national average engineering retention and graduation statistics (+/- 5 percent) as a baseline: increase the first year to second year persistence from 64 percent to 75 percent, increase the second to third year persistence from 47 percent to 65 percent, increase the third to fourth year persistence from 38 percent to 60 percent, increase the four-year graduation rate from 11 percent to 30 percent, and increase the six-year graduation rate from 29 percent to 50 percent,
- Time to Ph.D. degree. Graduation of 1-2 Ph.D. students per year, per tenure-track faculty in Ph.D.-granting departments,
- · Establish and track Master of Engineering degrees.