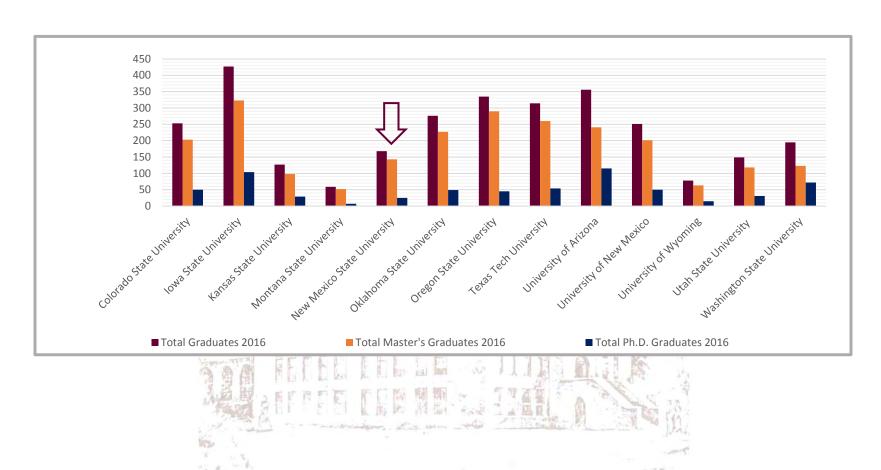

| ALUMNI                                                                                                                                                                                                                                                                                                                                                                                                                                                | 88  |
|-------------------------------------------------------------------------------------------------------------------------------------------------------------------------------------------------------------------------------------------------------------------------------------------------------------------------------------------------------------------------------------------------------------------------------------------------------|-----|
| Known Living Alumni                                                                                                                                                                                                                                                                                                                                                                                                                                   | 89  |
| PEER INSTITUTION DATA                                                                                                                                                                                                                                                                                                                                                                                                                                 | 90  |
| Undergraduate Engineering Rankings among Peer Institutions                                                                                                                                                                                                                                                                                                                                                                                            |     |
| Peer Institution Ranking by Department                                                                                                                                                                                                                                                                                                                                                                                                                | 92  |
| Peer Institution Graduate Enrollment                                                                                                                                                                                                                                                                                                                                                                                                                  | 93  |
| Peer Institution Faculty not including Computer Science  Peer Institution 2016 Total Graduates  Peer Institution 2016 Master's Graduates  Peer Institution 2016 Ph.D. Graduates                                                                                                                                                                                                                                                                       | 94  |
| Peer Institution 2016 Total Graduates                                                                                                                                                                                                                                                                                                                                                                                                                 | 95  |
| Peer Institution 2016 Master's Graduates                                                                                                                                                                                                                                                                                                                                                                                                              | 96  |
| Peer Institution 2016 Ph.D. Graduates                                                                                                                                                                                                                                                                                                                                                                                                                 | 97  |
| Peer Institution Assessment Scores                                                                                                                                                                                                                                                                                                                                                                                                                    | 98  |
| Peer Institution Research Expenditures per Faculty Member                                                                                                                                                                                                                                                                                                                                                                                             | 99  |
| Peer Institution Ph.D. Student/Faculty Ratio                                                                                                                                                                                                                                                                                                                                                                                                          | 100 |
| Peer Institution Number of Graduate Assistant Positions Available                                                                                                                                                                                                                                                                                                                                                                                     | 101 |
| Historical Comparison of Faculty Salaries with NMSU's Peer Group                                                                                                                                                                                                                                                                                                                                                                                      | 102 |
| Peer Institution 2016 Ph.D. Graduates  Peer Institution Assessment Scores  Peer Institution Research Expenditures per Faculty Member  Peer Institution Ph.D. Student/Faculty Ratio  Peer Institution Number of Graduate Assistant Positions Available  Historical Comparison of Faculty Salaries with NMSU's Peer Group  Historical Comparison of Faculty Salaries with NMSU's Peer Group  2014-2015 Tuition and Fees Compared with Peer Institutions | 103 |
| 2014-2015 Tuition and Fees Compared with Peer Institutions                                                                                                                                                                                                                                                                                                                                                                                            | 104 |