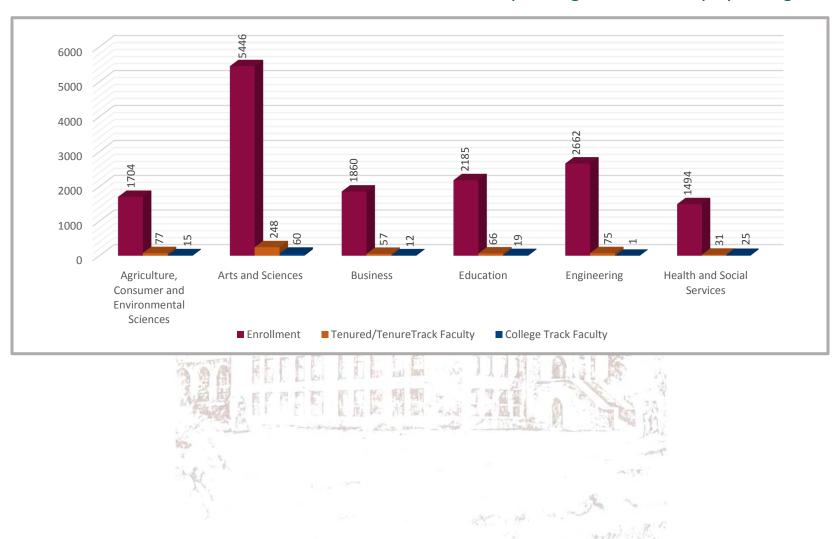

|

| Sylvia Grace    | Gilbert Unified School District, AZ         |
|-----------------|---------------------------------------------|
| Lester L. Lyles | The Lyles Group (retired Air Force General) |
| Joseph E. Perea | Exxon Mobil                                 |
| Brian Rashap    | Intel Corp.                                 |
| Jerome Shaw     | Volt Information Sciences, Inc.             |



2016-2017: FACT BOOK | COLLEGE OF ENGINEERING 22

# COLLEGE FACULTY STATISTICS

Source: NMSU Office of Institutional Analysis



2016-2017: FACT BOOK | COLLEGE OF ENGINEERING 23

## 2015 Student Enrollment/Tenured and Tenured Track Faculty/College Track Faculty by College



## 2016 Percent Tenured/Tenure-Track in Department



# All Faculty by Tenure Status

| Tenure Status                      | Fall 2011            | Fall 2012          | Fall 2013 | Fall 2014 | Fall 2015 | Fall 2016   |
|------------------------------------|----------------------|--------------------|-----------|-----------|-----------|-------------|
| Tenured                            | 52                   | 56                 | 56        | 54        | 51        | 54          |
| Tenure Track                       | 22                   | 20                 | 23        | 26        | 24        | 25          |
| Non-Tenure Track                   | 3                    | 5                  | _ 3       | 1         | 1         | 2           |
| Term                               | 2