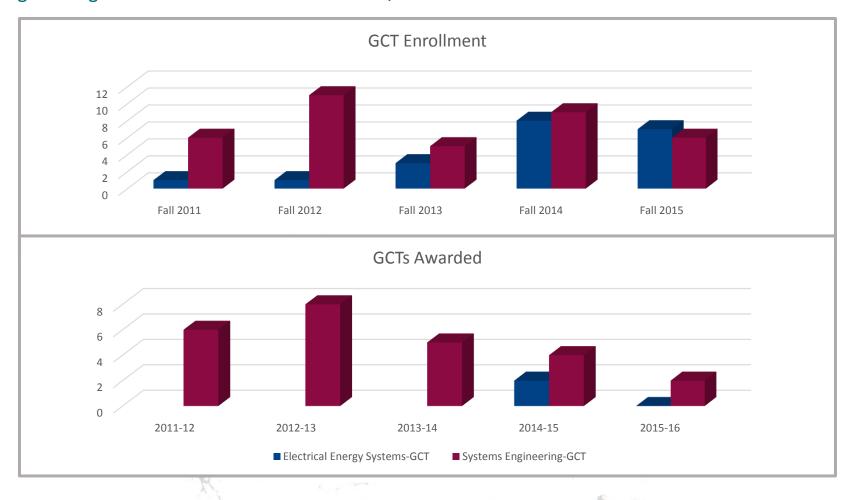

# Graduate Certificates Offered

- Digital Communications
- Digital Signal Processing
- Electric Energy Systems
- Systems Engineering
- Telemetering