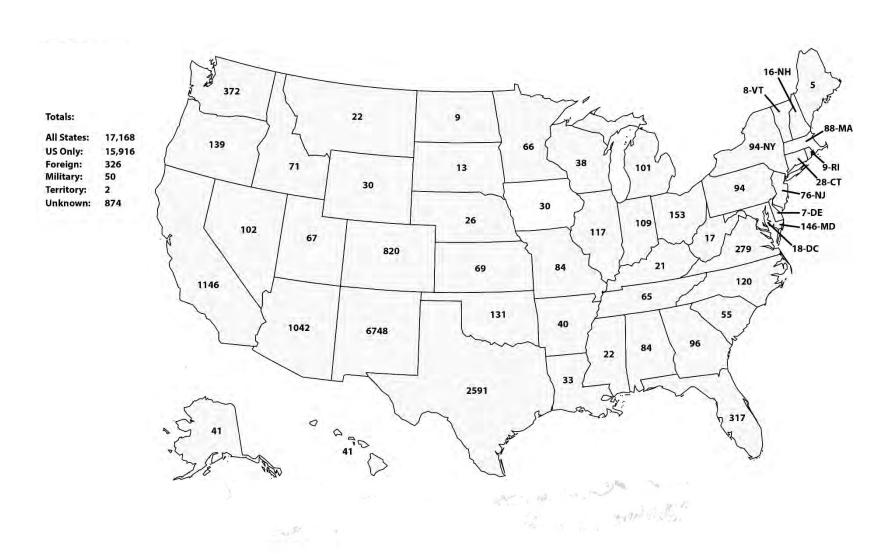

,843,360 | \$25,839     | \$600       | -           | \$2,633     | \$10,000    |
| Total Private Non-exchange Grants | -           | -            | -            | -           | \$14,400    | \$88,035    | \$25,500    |
| Total New Pledges                 | \$10,000    | \$11,415     | \$7,735      | \$12,385    | \$27,462    | \$73,251    | \$199,778   |
| Total Gift Support                | \$914,874   | \$31,766,557 | \$1,634,135  | \$12,385    | \$1,604,816 | \$1,001,120 | \$2,130,716 |

\*Multi-year pledges are booked in total during the year in which they are pledged. So as not to double count, payments are deducted during the years in which they are paid.



# **ALUMNI**



2016-2017: FACT BOOK | COLLEGE OF ENGINEERING 87

# Known Living Engineering Alumni

Source: NMSU Foundation



# PEER INSTITUTION DATA

Source: U.S. News and World Report



2016-2017: FACT BOOK | COLLEGE OF ENGINEERING 89

# Undergraduate Engineering Rankings among Peer Institutions

| Colorado State University   | 75  |
|-----------------------------|-----|
| Iowa State University       | 37  |
| Kansas State University     | 75  |
| Montana State University    | 135 |
| New Mexico State University | 135 |
| Oklahoma State University   | 91  |
| Oregon State University     | 75  |
| Texas Tech University       | 84  |
| University of Arizona       | 50  |
| University of Idaho         | 151 |
| University of New Mexico    | 91  |
| University of Texas-El Paso | 170 |
| University of Wyoming       | 135 |
| Utah State University       | 116 |
| Washington State University | 75  |

# Peer Institu