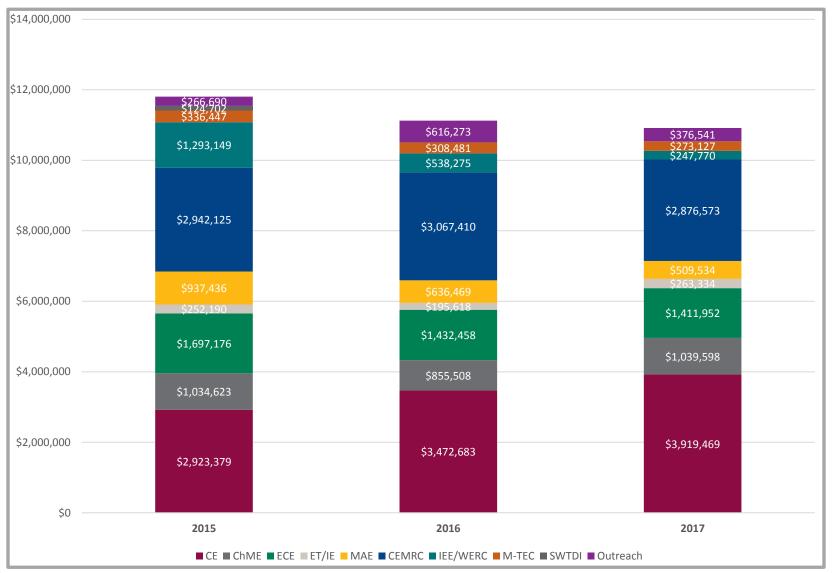

ing transportation system. The center's research thrusts include improving durability of transportation infrastructure, pavement and bridges.



# 2015 Tenure and Tenure Track Faculty/Graduate Students by College

Source: NMSU Office of Institutional Analysis



# Academic Units: Number of Proposals Submitted/Amount Requested FY13-FY17



# Academic Units: Number of Proposals Awarded/Amount Awarded FY13-FY17



# Research Units: Number of Proposals Submitted/Amount Requested FY13-FY17



# Research Units: Number of Proposals Awarded/Amount Awarded FY13-FY17



# 2015-2017 Percentage of Expenditures by Funding Agency



# 2016 Engineering Research Expenditure Source by Department



# 2016 Engineering Research Expenditure Source by Program



# Engineering Research Expenditures by Program



# Value of Proposals Submitted/Value of Awards Made FY13-FY17





# **Total Engineering Research Expenditures**



# Engineering Research Expenditures/Faculty





# FINANCIAL DATA



2016-2017: FACT BOOK | COLLEGE OF ENGINEERING 85

# **Development Progress by Year**

Source: NMSU Foundation

|                                   | 09-10       | 10-11        | 11-12        | 12-13       | 13-14       | 14-15       | 15-16       |
|-----------------------------------|-------------|--------------|--------------|-------------|-------------|-------------|-------------|
| Total Cash Giving                 | \$1,208,727 | \$1,257,267  | \$2,129,211  | \$1,299,580 | \$1,589,506 | \$887,087   | \$1,927,703 |
| Less Pledge Payments*             | \$(343,650) | \$ (345,485) | \$ (528,650) | \$ (11