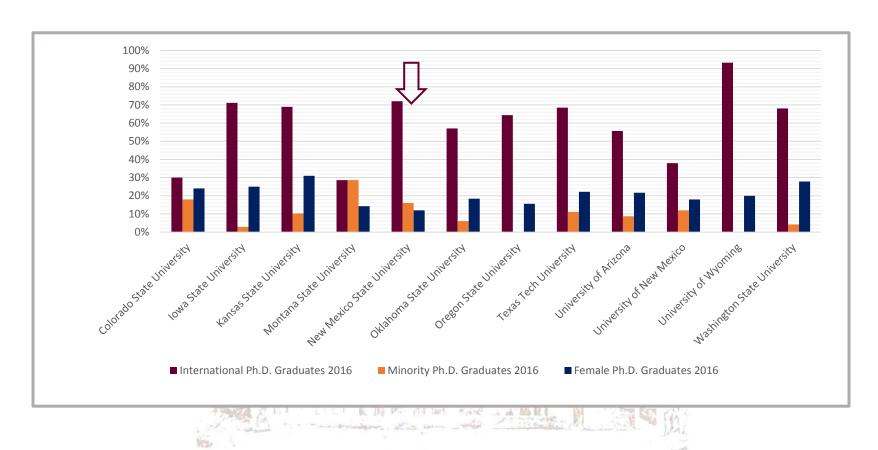

| ALUMNI                                                                                                                                                                                                                                                                                                                                                                                                                                                | 88  |
|-------------------------------------------------------------------------------------------------------------------------------------------------------------------------------------------------------------------------------------------------------------------------------------------------------------------------------------------------------------------------------------------------------------------------------------------------------|-----|
| Known Living Alumni                                                                                                                                                                                                                                                                                                                                                                                                                                   | 89  |
| PEER INSTITUTION DATA                                                                                                                                                                                                                                                                                                                                                                                                                                 | 90  |
| Undergraduate Engineering Rankings among Peer Institutions                                                                                                                                                                                                                                                                                                                                                                                            |     |
| Peer Institution Ranking by Department                                                                                                                                                                                                                                                                                                                                                                                                                | 92  |
| Peer Institution Graduate Enrollment                                                                                                                                                                                                                                                                                                                                                                                                                  | 93  |
| Peer Institution Faculty not including Computer Science  Peer Institution 2016 Total Graduates  Peer Institution 2016 Master's Graduates  Peer Institution 2016 Ph.D. Graduates                                                                                                                                                                                                                                                                       | 94  |
| Peer Institution 2016 Total Graduates                                                                                                                                                                                                                                                                                                                                                                                                                 | 95  |
| Peer Institution 2016 Master's Graduates                                                                                                                                                                                                                                                                                                                                                                                                              | 96  |
| Peer Institution 2016 Ph.D. Graduates                                                                                                                                                                                                                                                                                                                                                                                                                 | 97  |
| Peer Institution Assessment Scores                                                                                                                                                                                                                                                                                                                                                                                                                    | 98  |
| Peer Institution Research Expenditures per Faculty Member                                                                                                                                                                                                                                                                                                                                                                                             | 99  |
| Peer Institution Ph.D. Student/Faculty Ratio                                                                                                                                                                                                                                                                                                                                                                                                          | 100 |
| Peer Institution Number of Graduate Assistant Positions Available                                                                                                                                                                                                                                                                                                                                                                                     | 101 |
| Historical Comparison of Faculty Salaries with NMSU's Peer Group                                                                                                                                                                                                                                                                                                                                                                                      | 102 |
| Peer Institution 2016 Ph.D. Graduates  Peer Institution Assessment Scores  Peer Institution Research Expenditures per Faculty Member  Peer Institution Ph.D. Student/Faculty Ratio  Peer Institution Number of Graduate Assistant Positions Available  Historical Comparison of Faculty Salaries with NMSU's Peer Group  Historical Comparison of Faculty Salaries with NMSU's Peer Group  2014-2015 Tuition and Fees Compared with Peer Institutions | 103 |
| 2014-2015 Tuition and Fees Compared with Peer Institutions                                                                                                                                                                                                                                                                                                                                                                                            | 104 |