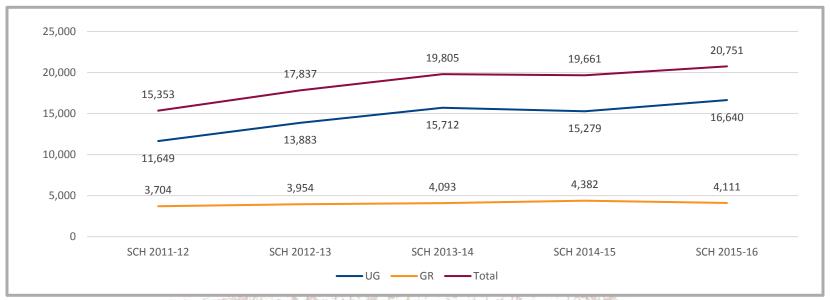

|     | 7    |     |      |     |      |     |
| Hispanic      | 994  | 41% | 1025 | 41% | 1082 | 41% | 1060 | 42% | 1053 | 41% | 1065 | 40% | 1098 | 43% |
| NM Resident   | 1746 | 72% | 1724 | 69% | 1742 | 66% | 1680 | 65% | 1618 | 63% | 1624 | 61% | 1584 | 62% |

<sup>\*</sup> Totals presented as found on Office of Institutional Analysis reports.



## Engineering Undergraduate Enrollment by Program





## Engineering Undergraduate Enrollment Gender 2010-2016





### Engineering Undergraduate Enrollment/Degrees Granted by Fiscal Year



## Engineering MS Enrollment/Degrees Granted by Fiscal Year



## Engineering Ph.D. Enrollment/Degrees Granted by Fiscal Year



### **Engineering Graduate Certificates Enrollment/Certificates Awarded**



## NMSU Student Credit Hours by Academic Year





### **Engineering Total Student Credit Hours**



### Engineering Undergraduate Student Credit Hours by Department





### **Engineering Graduate Student Credit Hours by Department**





#### **Engineering Distance Education Program Student Credit Hours**

Source: COE Distance Education Program



Number of students registered as DE students versus on-campus students is not tracked.



### Engineering/NMSU First-Year Retention Rates



#### Engineering/NMSU Fourth-Year Graduation/Retention Rates



### Engineering/NMSU Sixth-Year Graduation Retention Rates



#### Engineering/NMSU Eighth-Year Graduation/Retention Rates



# RESEARCH DATA



2016-2017: FACT BOOK | COLLEGE OF ENGINEERING 69

#### **Engineering Research Centers and Laboratories**

## Carlsbad Environmental Monitoring an