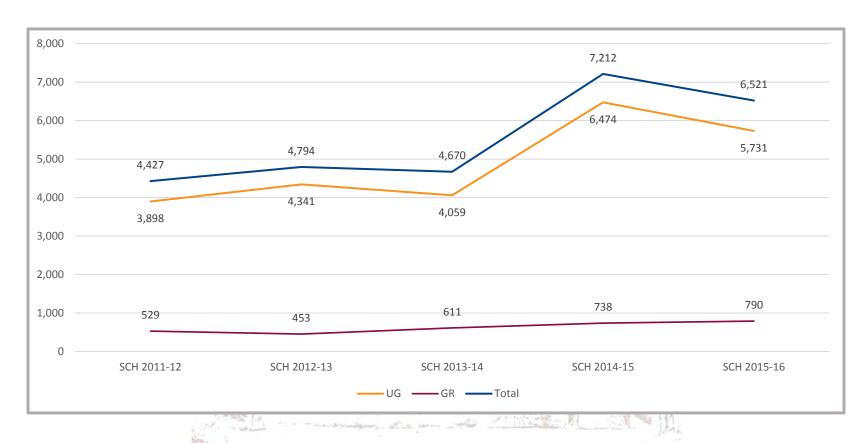

panic      | 994  | 41% | 1025 | 41% | 1082 | 41% | 1060 | 42% | 1053 | 41% | 1065 | 40% | 1098 | 43% |
| NM Resident   | 1746 | 72% | 1724 | 69% | 1742 | 66% | 1680 | 65% | 1618 | 63% | 1624 | 61% | 1584 | 62% |

<sup>\*</sup> Totals presented as found on Office of Institutional Analysis reports.



## Engineering Undergraduate Enrollment by Program





## Engineering Undergraduate Enrollment Gender 2010-2016





### Engineering Undergraduate Enrollment/Degrees Granted by Fiscal Year



## Engineering MS Enrollment/Degrees Granted by Fiscal Year



## Engineering Ph.D. Enrollment/Degrees Granted by Fiscal Year



### **Engineering Graduate Certificates Enrollment/Certificates Awarded**



## NMSU Student Credit Hours by Academic Year





### **Engineering Total Student Credit Hours**



### Engineering Undergraduate Student Credit Hours by Department





### **Engineering Graduate Student Credit Hours by Department**





#### **Engineering Distance Education Program Student Credit Hours**

Source: COE Distance Education Program



Number of students registered as DE students versus on-campus students is not tracked.



### Engineering/NMSU First-Year Retention Rates



#### Engineering/NMSU Fourth-Year Graduation/Retention Rates



### Engineering/NMSU Sixth-Year Graduation Retention Rates



#### Engineering/NMSU Eighth-Year Graduation/Retention Rates



# RESEARCH DATA



2016-2017: FACT BOOK | COLLEGE OF ENGINEERING 69

#### **Engineering Research Centers and Laboratories**

## Carlsbad Environmental Monitoring and Research Center (CEMRC)

rhardy@nmsu.edu

575-234-