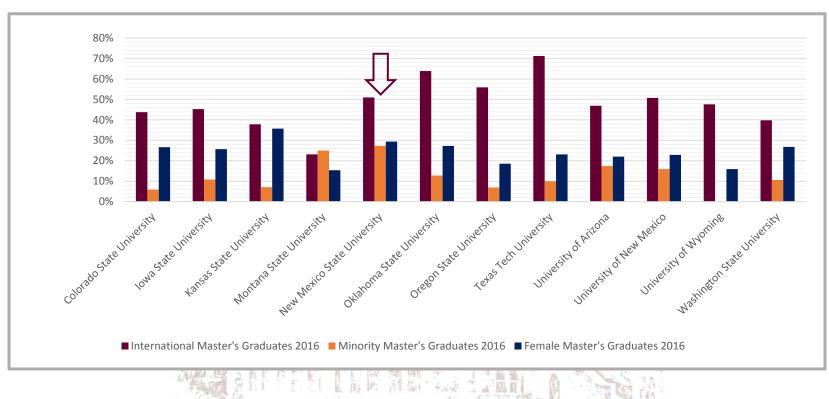

| ALUMNI                                                                                                                                                                                                                                                                                                                                                                                                                                                | 88  |
|-------------------------------------------------------------------------------------------------------------------------------------------------------------------------------------------------------------------------------------------------------------------------------------------------------------------------------------------------------------------------------------------------------------------------------------------------------|-----|
| Known Living Alumni                                                                                                                                                                                                                                                                                                                                                                                                                                   | 89  |
| PEER INSTITUTION DATA                                                                                                                                                                                                                                                                                                                                                                                                                                 | 90  |
| Undergraduate Engineering Rankings among Peer Institutions                                                                                                                                                                                                                                                                                                                                                                                            |     |
| Peer Institution Ranking by Department                                                                                                                                                                                                                                                                                                                                                                                                                | 92  |
| Peer Institution Graduate Enrollment                                                                                                                                                                                                                                                                                                                                                                                                                  | 93  |
| Peer Institution Faculty not including Computer Science  Peer Institution 2016 Total Graduates  Peer Institution 2016 Master's Graduates  Peer Institution 2016 Ph.D. Graduates                                                                                                                                                                                                                                                                       | 94  |
| Peer Institution 2016 Total Graduates                                                                                                                                                                                                                                                                                                                                                                                                                 | 95  |
| Peer Institution 2016 Master's Graduates                                                                                                                                                                                                                                                                                                                                                                                                              | 96  |
| Peer Institution 2016 Ph.D. Graduates                                                                                                                                                                                                                                                                                                                                                                                                                 | 97  |
| Peer Institution Assessment Scores                                                                                                                                                                                                                                                                                                                                                                                                                    | 98  |
| Peer Institution Research Expenditures per Faculty Member                                                                                                                                                                                                                                                                                                                                                                                             | 99  |
| Peer Institution Ph.D. Student/Faculty Ratio                                                                                                                                                                                                                                                                                                                                                                                                          | 100 |
| Peer Institution Number of Graduate Assistant Positions Available                                                                                                                                                                                                                                                                                                                                                                                     | 101 |
| Historical Comparison of Faculty Salaries with NMSU's Peer Group                                                                                                                                                                                                                                                                                                                                                                                      | 102 |
| Peer Institution 2016 Ph.D. Graduates  Peer Institution Assessment Scores  Peer Institution Research Expenditures per Faculty Member  Peer Institution Ph.D. Student/Faculty Ratio  Peer Institution Number of Graduate Assistant Positions Available  Historical Comparison of Faculty Salaries with NMSU's Peer Group  Historical Comparison of Faculty Salaries with NMSU's Peer Group  2014-2015 Tuition and Fees Compared with Peer Institutions | 103 |
| 2014-2015 Tuition and Fees Compared with Peer Institutions                                                                                                                                                                                                                                                                                                                                                                                            | 104 |