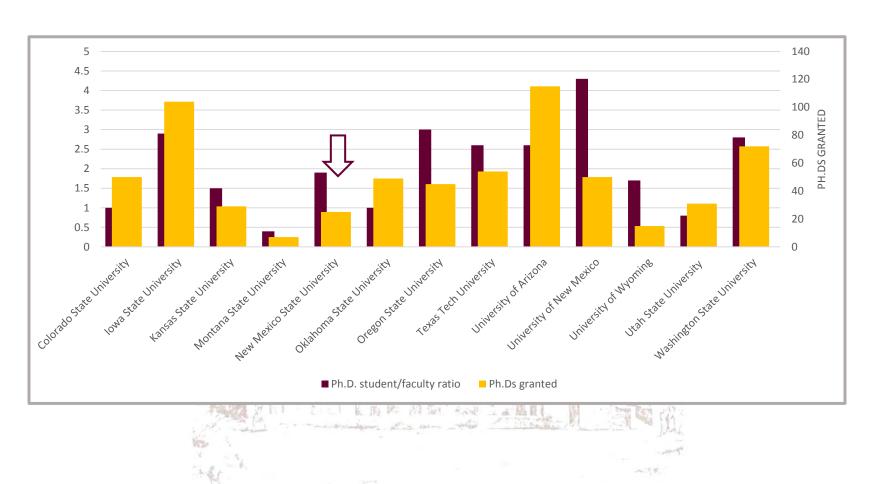

|
| University of Wyoming       | 103   | RNP       | RNP        | RNP      | RNP       | RNP        | RNP      | RNP        |
| Utah State University       | 70    | 54        | RNP        | RNP      | RNP       | 135        | RNP      | RNP        |
| Washington State University | 50    | RNP       | 57         | 84       | 46        | 74         | 46       | RNP        |

RNP: Rank Not Provided

### Peer Institution Graduate Enrollment



# Peer Institution Faculty not including Computer Science



### Peer Institution 2016 Total Graduates



### Peer Institution 2016 Master's Graduates



### Peer Institution 2016 Ph.D. Graduates



### Peer Institution Assessment Scores



### Peer Institution Research Expenditures/Per Faculty Member



# Peer Institution Ph.D. Student/Faculty Ratio



### Peer Institution Number of Graduate Assistant Positions Available



# Historical Comparison of Faculty Salaries with NMSU's Peer Group

Source: NMSU Office of Institutional Analysis

|       | Professors             |                        |                               | Associate Professors   |                        |                               | Assistant Professors   |                        |                               |
|-------|------------------------|------------------------|-------------------------------|------------------------|------------------------|-------------------------------|------------------------|------------------------|-------------------------------|
| Year  | NMSU<br>Mean<br>Salary | Peer<br>Mean<br>Salary | NMSU<br>as % of<br>PG<br>Mean | NMSU<b