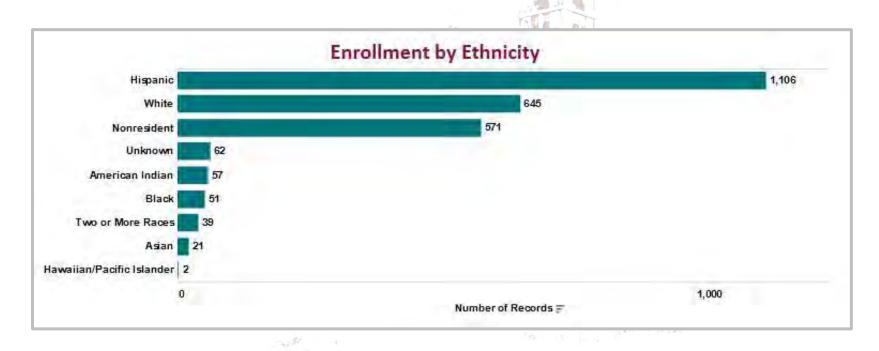

ama Professorship for Teaching Excellence | Paul Furth           |
| Luke Barry Shires Endowed Professorship in Chemical and Materials Engineering            | Hongmei Luo          |
| PECSO Endowed Professorship in Water Quality and Reclamation Research                    | (pending completion) |
| Wells-Hatch Family Endowed Professor in Civil Engineering                                | Paola Bandini        |
| Kenneth White Professorship in Transportation and Structural Engineering                 | (pending completion) |



# STUDENT COMPOSITION

Source: NMSU Office of Institutional Analysis



2016-2017: FACT BOOK | COLLEGE OF ENGINEERING 48

### NMSU Fall 2016 Enrollment by College



#### NMSU 2010-2016 Undergraduate Enrollment by College



#### Fall 2016 Engineering Statistics









## **Engineering Student Statistics**

|               | 2010 | %   | 2011 | %   | 2012 | 0/0 | 2013 | 0/0 | 2014 | 0/0 | 2015 | 0/0 | 2016 | %   |
|---------------|------|-----|------|-----|------|-----|------|-----|------|-----|------|-----|------|-----|
| Male          | 1965 | 80% | 1979 | 81% | 2107 | 82% | 2106 | 82% | 2073 | 81% | 2123 | 80% | 2050 | 80% |
| Female        | 459  | 20% | 474  | 19% | 463  | 18% | 469  | 18% | 483  | 19% | 534  | 20% | 504  | 20% |
| Total*        | 2324 |     | 2453 |     | 2570 |     | 2575 |     | 2607 |     | 2657 |     | 2554 |     |
| Undergraduate | 1982 | 81% | 2059 | 82% | 2154 | 82% | 2144 | 83% | 2107 | 82% | 2228 | 84% | 2158 | 85% |
| Graduate      | 436  | 18% | 419  | 17% | 462  | 17% | 441  | 17% | 461  | 18% | 434  | 16% | 396