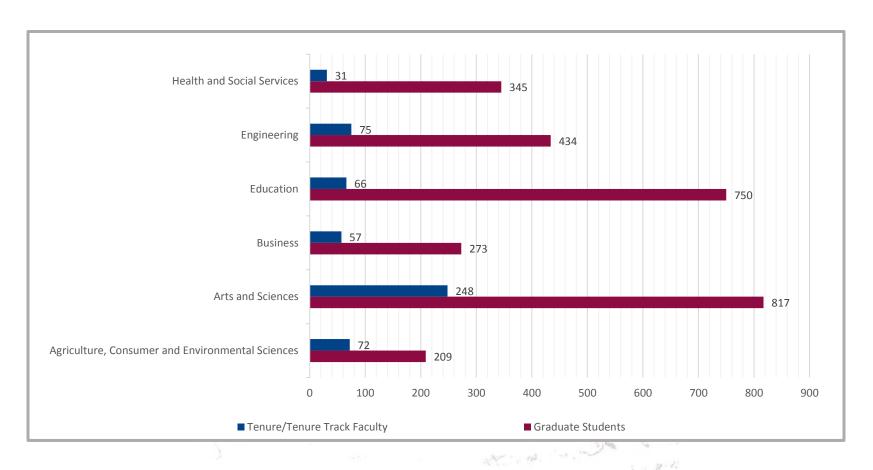

rdware development and evaluation, feasibility studies, computer modeling and informational kiosks. SWTDI performs contract engineering for a wide variety of private and public sector clients, including research organizations, utility companies, and local, state and federal agencies.

#### Transportation Consortium of South-Central States (Tran-SET)

Craig Newtson

newtson@nmsu.edu

575-646-3034

The goal of the Tran-SET center is to extend the life of transportation infrastructure, preserving the environment and preserving the existing transportation system. The center's research thrusts include improving durability of transportation infrastructure, pavement and bridges.



# 2015 Tenure and Tenure Track Faculty/Graduate Students by College

Source: NMSU Office of Institutional Analysis



# Academic Units: Number of Proposals Submitted/Amount Requested FY13-FY17



# Academic Units: Number of Proposals Awarded/Amount Awarded FY13-FY17



# Research Units: Number of Proposals Submitted/Amount Requested FY13-FY17



# Research Units: Number of Proposals Awarded/Amount Awarded FY13-FY17



# 2015-2017 Percentage of Expenditures by Funding Agency



# 2016 Engineering Research Expenditure Source by Department



# 2016 Engineering Research Expenditure Source by Program



# Engineering Research Expenditures by Program



# Value of Proposals Submitted/Value of Awards Made FY13-FY17





# **Total Engineering Research Expenditures**



# Engineering Research Expenditures/Faculty





# FINANCIAL DATA



2016-2017: FACT BOOK | COLLEGE OF ENGINEERING 85

# **Development Progress