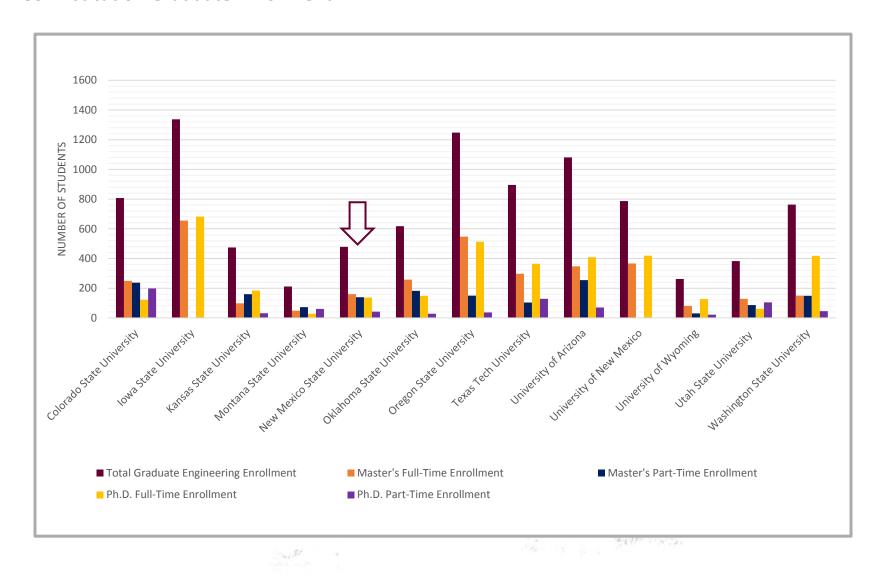

daho         | RNP   | RNP       | RNP        | RNP      | RNP       | RNP        | RNP      | RNP        |
| University of New Mexico    | 82    | RNP       | 95         | 69       | RNP       | 74         | 70       | RNP        |
| University of Texas-El Paso | RNP   | RNP       | RNP        | RNP      | RNP       | RNP        | RNP      | RNP        |
| University of Wyoming       | 103   | RNP       | RNP        | RNP      | RNP       | RNP        | RNP      | RNP        |
| Utah State University       | 70    | 54        | RNP        | RNP      | RNP       | 135        | RNP      | RNP        |
| Washington State University | 50    | RNP       | 57         | 84       | 46        | 74         | 46       | RNP        |

RNP: Rank Not Provided

### Peer Institution Graduate Enrollment



# Peer Institution Faculty not including Computer Science



### Peer Institution 2016 Total Graduates



### Peer Institution 2016 Master's Graduates



### Peer Institution 2016 Ph.D. Graduates



### Peer Institution Assessment Scores



### Peer Institution Research Expenditures/Per Faculty Member



# Peer Institution Ph.D. Student/Faculty Ratio



### Peer Institution Number of Graduate Assistant Positions Available



# Historical Comparison of Faculty Salaries with NMSU's Peer Group

Source: NMSU Office of Institutional Analysis

|       | Professors             |                        |                               | Associate Professors   |                        |                               | Assistant Professors   |                        |