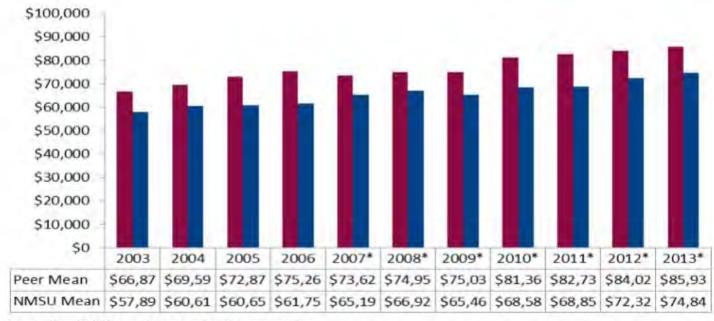

,367               | 84%                           |
| 2012* | \$87,000               | \$105,827              | 82%                           | \$70,800               | \$77,180               | 92%                           | \$58,800               | \$69,120               | 85%                           |
| 2013* | \$91,100               | \$108,773              | 85%                           | \$71,900               | \$79,273               | 91%                           | \$61,900               | \$70,407               | 89%                           |

Source: IA and AAUP - Full-time Instructional Faculty Salary Survey.

<sup>\*</sup>New Peers used for comparison.



### Historical Comparison of Faculty Salaries with NMSU's Peer Group

Source: NMSU Office of Institutional Analysis



Source: IA and AAUP Annual Survey of Faculty Compensation

\*New Peers used for Comparison



# 2014-2015 Tuition and Fees Compared with Peer Institutions (undergraduate rates/academic year)

Source: NMSU Office of Institutional Analysis

| Institution                              | Resident | Non-Resident |  |
|------------------------------------------|----------|--------------|--|
| Washington State University – Pullman    | \$12,428 | \$25,510     |  |
| University of Arizona – Tucson           | 10,957   | 29,421       |  |
| Colorado State University – Fort Collins | 9,897    | 26,277       |  |
| Oregon State University – Corvallis      | 9,122    | 26,294       |  |
| Kansas State University – Manhattan      | 9,034    | 22,624       |  |
| Texas Tech University – Lubbock