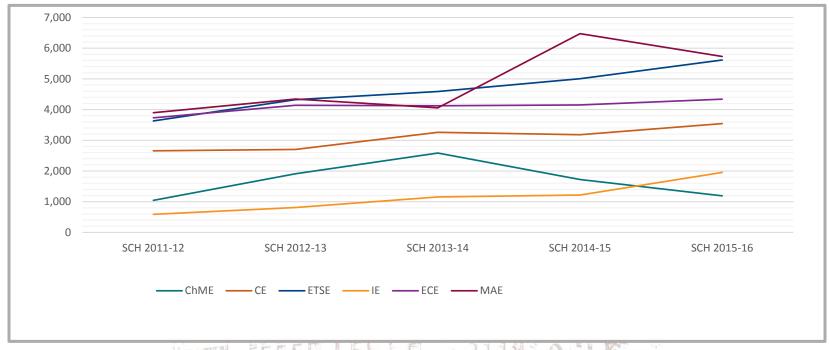

3 | 41% | 1065 | 40% | 1098 | 43% |
| NM Resident   | 1746 | 72% | 1724 | 69% | 1742 | 66% | 1680 | 65% | 1618 | 63% | 1624 | 61% | 1584 | 62% |

<sup>\*</sup> Totals presented as found on Office of Institutional Analysis reports.



## Engineering Undergraduate Enrollment by Program





## Engineering Undergraduate Enrollment Gender 2010-2016





### Engineering Undergraduate Enrollment/Degrees Granted by Fiscal Year



## Engineering MS Enrollment/Degrees Granted by Fiscal Year



## Engineering Ph.D. Enrollment/Degrees Granted by Fiscal Year



### **Engineering Graduate Certificates Enrollment/Certificates Awarded**



## NMSU Student Credit Hours by Academic Year





### **Engineering Total Student Credit Hours**



### Engineering Undergraduate Student Credit Hours by Department





### **Engineering Graduate Student Credit Hours by Department**





#### **Engineering Distance Education Program Student Credit Hours**

Source: COE Distance Education Program



Number of students registered as DE students versus on-campus students is not tracked.



### Engineering/NMSU First-Year Retention Rates



#### Engineering/NMSU Fourth-Year Graduation/Retention Rates



### Engineering/NMSU Sixth-Year Graduation Retention Rates



#### Engineering/NMSU Eighth-Year Graduation/Retention Rates



# RESEARCH DATA



2016-2017: FACT BOOK | COLLEGE OF ENGINEERING 69

#### **Engineering Research Centers and Laboratories**

## Carlsbad Environmental Monitoring and Research Center (CEMRC)

rhardy@nmsu.edu

575-234-5555

Russell Hardy

CEMRC, a division of the College of Engineering