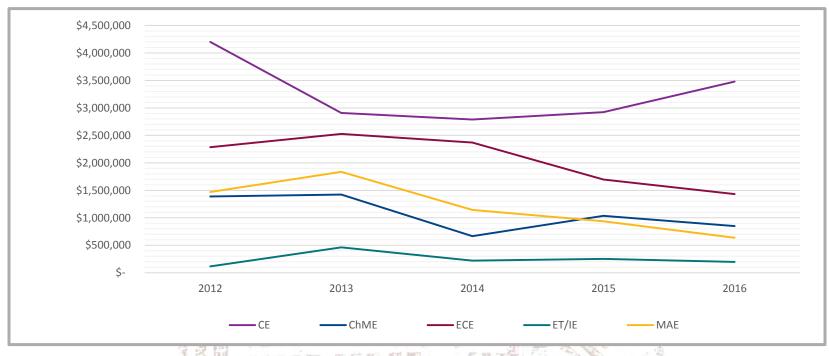

re, pavement and bridges.



# 2015 Tenure and Tenure Track Faculty/Graduate Students by College

Source: NMSU Office of Institutional Analysis



# Academic Units: Number of Proposals Submitted/Amount Requested FY13-FY17



# Academic Units: Number of Proposals Awarded/Amount Awarded FY13-FY17



# Research Units: Number of Proposals Submitted/Amount Requested FY13-FY17



# Research Units: Number of Proposals Awarded/Amount Awarded FY13-FY17



# 2015-2017 Percentage of Expenditures by Funding Agency



# 2016 Engineering Research Expenditure Source by Department



# 2016 Engineering Research Expenditure Source by Program



# Engineering Research Expenditures by Program



# Value of Proposals Submitted/Value of Awards Made FY13-FY17





# **Total Engineering Research Expenditures**



# Engineering Research Expenditures/Faculty





# FINANCIAL DATA



2016-2017: FACT BOOK | COLLEGE OF ENGINEERING 85

# **Development Progress by Year**

Source: NMSU Foundation

|                                   | 09-10       | 10-11        | 11-12        | 12-13       | 13-14       | 14-15       | 15-16       |
|-----------------------------------|-------------|--------------|--------------|-------------|-------------|-------------|-------------|
| Total Cash Giving                 | \$1,208,727 | \$1,257,267  | \$2,129,211  | \$1,299,580 | \$1,589,506 | \$887,087   | \$1,927,703 |
| Less Pledge Payments*             | \$(343,650) | \$ (345,485) | \$ (528,650) | \$ (11,665) | \$(26,552)  | \$(49,886)  | \$(32,265)  |
| Total Gifts-in-Kind               | \$39,797    | \$30,843,360 |