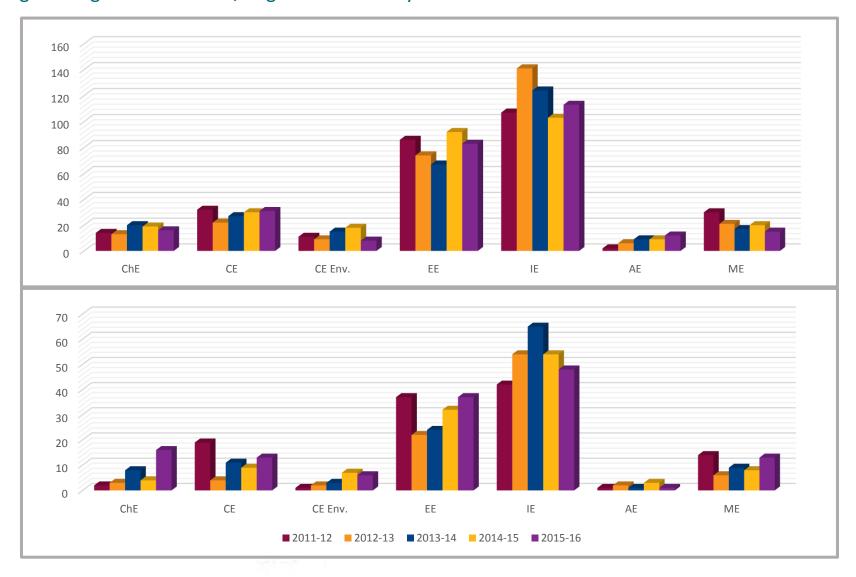

| 0%  | 0    | 0%  |
| Total*        | 2437 |     | 2499 |     | 2640 |     | 2585 |     | 2568 |     | 2662 |     | 2554 |     |
|               |      |     |      |     |      |     | 71   |     | 7    |     |      |     |      |     |
| Hispanic      | 994  | 41% | 1025 | 41% | 1082 | 41% | 1060 | 42% | 1053 | 41% | 1065 | 40% | 1098 | 43% |
| NM Resident   | 1746 | 72% | 1724 | 69% | 1742 | 66% | 1680 | 65% | 1618 | 63% | 1624 | 61% | 1584 | 62% |

<sup>\*</sup> Totals presented as found on Office of Institutional Analysis reports.



## Engineering Undergraduate Enrollment by Program





## Engineering Undergraduate Enrollment Gender 2010-2016





### Engineering Undergraduate Enrollment/Degrees Granted by Fiscal Year



## Engineering MS Enrollment/Degrees Granted by Fiscal Year



## Engineering Ph.D. Enrollment/Degrees Granted by Fiscal Year



### **Engineering Graduate Certificates Enrollment/Certificates Awarded**



## NMSU Student Credit Hours by Academic Year





### **Engineering Total Student Credit Hours**



### Engineering Undergraduate Student Credit Hours by Department





### **Engineering Graduate Student Credit Hours by Department**





#### **Engineering Distance Education Program Student Credit Hours**

Source: COE Distance Education Program



Number of students registered as DE students versus on-campus students is not tracked.



### Engineering/NMSU First-Year Retention Rates



#### Engineering/NMSU Fourth-Year Graduation/Retention Rates



### Engineering/NMSU Sixth-Year Graduation Retention Rates



#### Engineering/NMSU Eighth-Year Gr