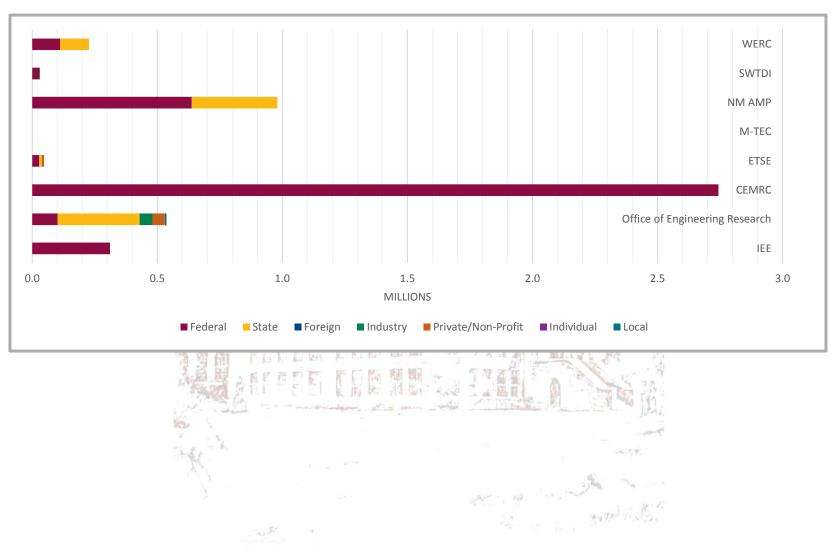

reserving the environment and preserving the existing transportation system. The center's research thrusts include improving durability of transportation infrastructure, pavement and bridges.



# 2015 Tenure and Tenure Track Faculty/Graduate Students by College

Source: NMSU Office of Institutional Analysis



# Academic Units: Number of Proposals Submitted/Amount Requested FY13-FY17



# Academic Units: Number of Proposals Awarded/Amount Awarded FY13-FY17



# Research Units: Number of Proposals Submitted/Amount Requested FY13-FY17



# Research Units: Number of Proposals Awarded/Amount Awarded FY13-FY17



# 2015-2017 Percentage of Expenditures by Funding Agency



# 2016 Engineering Research Expenditure Source by Department



# 2016 Engineering Research Expenditure Source by Program



# Engineering Research Expenditures by Program



# Value of Proposals Submitted/Value of Awards Made FY13-FY17





# **Total Engineering Research Expenditures**



# Engineering Research Expenditures/Faculty





# FINANCIAL DATA



2016-2017: FACT BOOK | COLLEGE OF ENGINEERING 85

# **Development Progress by Year**

Source: NMSU Foundation

|                                   | 09-10       | 10-11        | 11-12        | 12-13       | 13-14       | 14-15       | 15-16       |
|-----------------------------------|-------------|--------------|--------------|-------------|-------------|-------------|-------------|
| Total Cash Giving                 | \$1,208,727 | \$1,257,267  | \$2,129,211  | \$1,299,580 | \$1,589,506 | \$887,087   | \$1,927,703 |
| Less Pledge Payments*             |