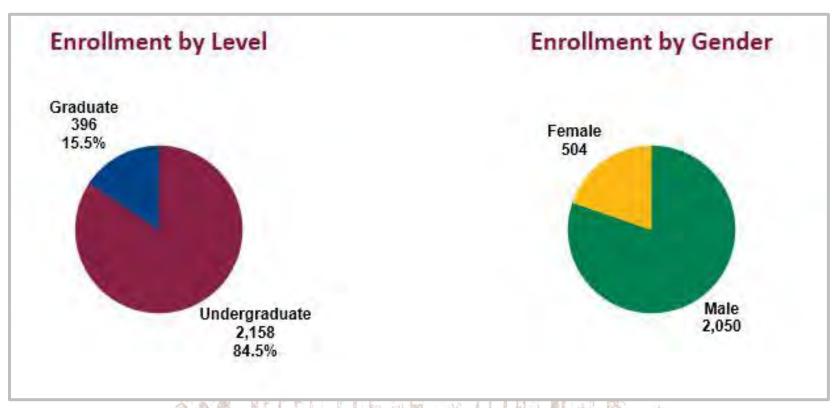

a Professorship for Teaching Excellence | Paul Furth           |
| Luke Barry Shires Endowed Professorship in Chemical and Materials Engineering            | Hongmei Luo          |
| PECSO Endowed Professorship in Water Quality and Reclamation Research                    | (pending completion) |
| Wells-Hatch Family Endowed Professor in Civil Engineering                                | Paola Bandini        |
| Kenneth White Professorship in Transportation and Structural Engineering                 | (pending completion) |



# STUDENT COMPOSITION

Source: NMSU Office of Institutional Analysis



2016-2017: FACT BOOK | COLLEGE OF ENGINEERING 48

### NMSU Fall 2016 Enrollment by College



#### NMSU 2010-2016 Undergraduate Enrollment by College



#### Fall 2016 Engineering Statistics









## **Engineering Student Statistics**

|               | 2010 | %   | 2011 | %   | 2012 | 0/0 | 2013 | 0/0 | 2014 | 0/0 | 2015 | 0/0 | 2016 | %   |
|---------------|------|-----|------|-----|------|-----|------|-----|------|-----|------|-----|------|-----|
| Male          | 1965 | 80% | 1979 | 81% | 2107 | 82% | 2106 | 82% | 2073 | 81% | 2123 | 80% | 2050 | 80% |
| Female        | 459  | 20% | 474  | 19% | 463  | 18% | 469  | 18% | 483  | 19% | 534  | 20% | 504  | 20% |
| Total*        | 2324 |     | 2453 |     | 2570 |     | 2575 |     | 2607 |     | 2657 |     | 2554 |     |
| Undergraduate | 1982 | 81% | 2059 | 82% | 2154 | 82% | 2144 | 83% | 2107 | 82% | 2228 | 84% | 2158 | 85% |
| Graduate      | 436  | 18% | 419  | 17% | 462  | 17% | 441  | 17% | 461  | 18% | 434  | 16% | 396  |