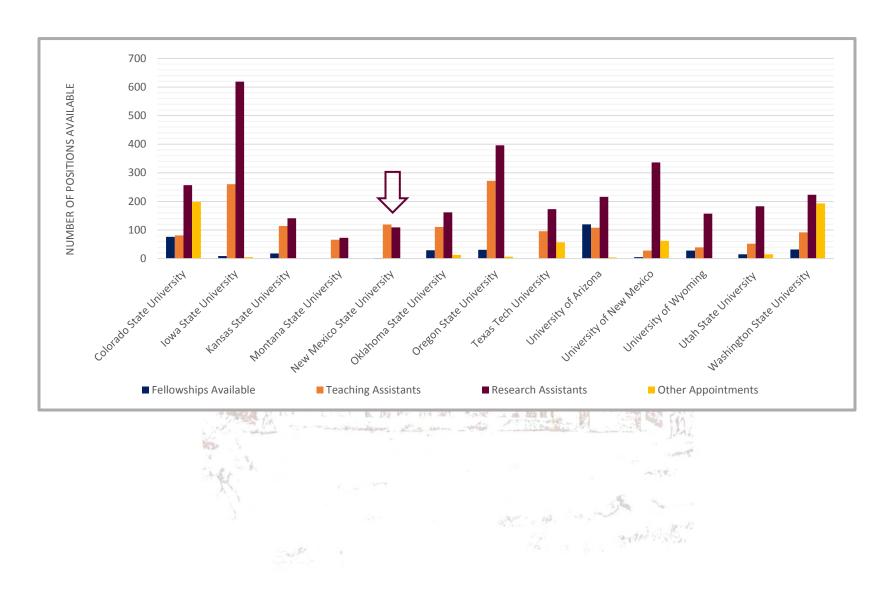

| RNP       | RNP        | RNP      | RNP        |
| Utah State University       | 70    | 54        | RNP        | RNP      | RNP       | 135        | RNP      | RNP        |
| Washington State University | 50    | RNP       | 57         | 84       | 46        | 74         | 46       | RNP        |

RNP: Rank Not Provided

### Peer Institution Graduate Enrollment



# Peer Institution Faculty not including Computer Science



### Peer Institution 2016 Total Graduates



### Peer Institution 2016 Master's Graduates



### Peer Institution 2016 Ph.D. Graduates



### Peer Institution Assessment Scores



### Peer Institution Research Expenditures/Per Faculty Member



# Peer Institution Ph.D. Student/Faculty Ratio



### Peer Institution Number of Graduate Assistant Positions Available



# Historical Comparison of Faculty Salaries with NMSU's Peer Group

Source: NMSU Office of Institutional Analysis

|       | Professors             |                        |                               | Associate Professors   |                        |                               | Assistant Professors   |                        |                               |
|-------|------------------------|------------------------|-------------------------------|------------------------|------------------------|-------------------------------|------------------------|------------------------|-------------------------------|
| Year  | NMSU<br>Mean<br>Salary | Peer<br>Mean<br>Salary | NMSU<br>as % of<br>PG<br>Mean | NMSU<br>Mean<br>Salary | Peer<br>Mean<br>Salary | NMSU<br>as % of<br>PG<br>Mean