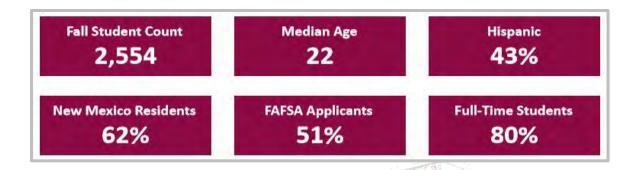

ayama Professorship for Teaching Excellence | Paul Furth           |
| Luke Barry Shires Endowed Professorship in Chemical and Materials Engineering            | Hongmei Luo          |
| PECSO Endowed Professorship in Water Quality and Reclamation Research                    | (pending completion) |
| Wells-Hatch Family Endowed Professor in Civil Engineering                                | Paola Bandini        |
| Kenneth White Professorship in Transportation and Structural Engineering                 | (pending completion) |



# STUDENT COMPOSITION

Source: NMSU Office of Institutional Analysis



2016-2017: FACT BOOK | COLLEGE OF ENGINEERING 48

### NMSU Fall 2016 Enrollment by College



#### NMSU 2010-2016 Undergraduate Enrollment by College



#### Fall 2016 Engineering Statistics









## **Engineering Student Statistics**

|               | 2010 | %   | 2011 | %   | 2012 | 0/0 | 2013 | 0/0 | 2014 | 0/0 | 2015 | 0/0 | 2016 | %   |
|---------------|------|-----|------|-----|------|-----|------|-----|------|-----|------|-----|------|-----|
| Male          | 1965 | 80% | 1979 | 81% | 2107 | 82% | 2106 | 82% | 2073 | 81% | 2123 | 80% | 2050 | 80% |
| Female        | 459  | 20% | 474  | 19% | 463  | 18% | 469  | 18% | 483  | 19% | 534  | 20% | 504  | 20% |
| Total*        | 2324 |     | 2453 |     | 2570 |     | 2575 |     | 2607 |     | 2657 |     | 2554 |     |
| Undergraduate | 1982 | 81% | 2059 | 82% | 2154 | 82% | 2144 | 83% | 2107 | 82% | 2228 | 84% | 2158 | 85% |
| Graduate      | 436  | 18% | 419  | 17% | 462  | 17% | 441  | 17% | 461  | 18% | 434  | 16% | 396