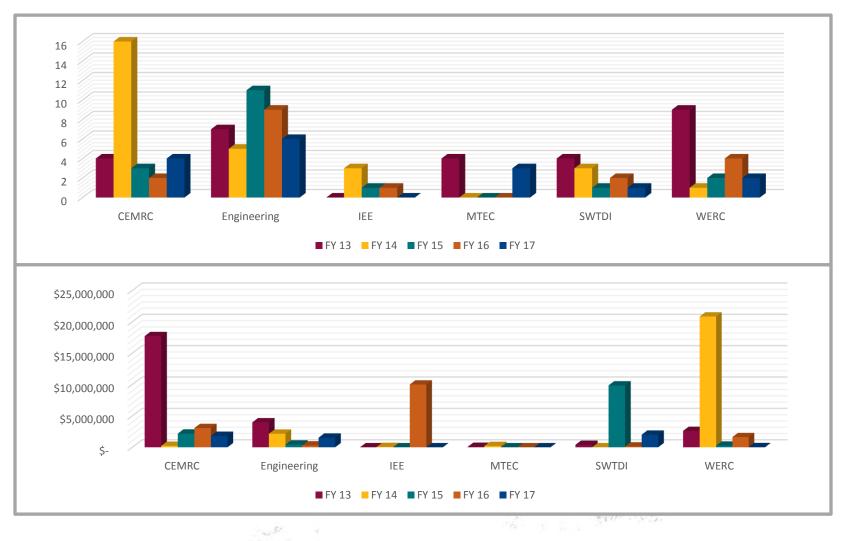

| Engineering Graduate Certificates Enrollment/Certificates Granted                                            | 59 |
|--------------------------------------------------------------------------------------------------------------|----|
| NMSU Student Credit Hours by Academic Year                                                                   | 60 |
| Engineering Total Student Credit Hours                                                                       | 61 |
| Engineering Undergraduate Student Credit Hours by Department                                                 | 62 |
| Engineering Graduate Student Credit Hours by Department                                                      | 63 |
| Engineering Distance Education Program Student Credit Hours                                                  | 64 |
| Engineering Distance Education Sections Offered                                                              | 65 |
|                                                                                                              |    |
| RESEARCH DATA                                                                                                | 66 |
| Engineering Research Centers and Laboratories                                                                | 67 |
| 2015 College Track Faculty/Tenured and Tenure Track Faculty/Graduate Students by College                     | 70 |
| 2016 Engineering Research Expenditure Source by Department                                                   | 71 |
| 2016 Engineering Research Expenditure Source by Program                                                      | 72 |
| Engineering Research Expenditures by Program                                                                 | 73 |
| Engineering Research Expenditures by Program  Total Engineering Proposals/Awards by Department               | 74 |
| Total Engineering Research Expenditures/Number of Proposals Awarded  Total Engineering Research Expenditures | 75 |
| Total Engineering Research Expenditures                                                                      | 76 |
| Engineering Research Number of Proposals/Amount Submitted                                                    | 77 |
| Total Engineering Research Number of Proposals/Awards                                                        | 78 |
| Total Engineering Research Number of Proposals/Awards  Engineering Research Activity by Department           | 79 |
| Engineering Expenditures/Faculty                                                                             | 85 |
|                                                                                                              |    |
| FINANCIAL DATA                                                                                               | 86 |
| Development Progress by Year                                                                                 | 87 |
|                                                                                                              |    |