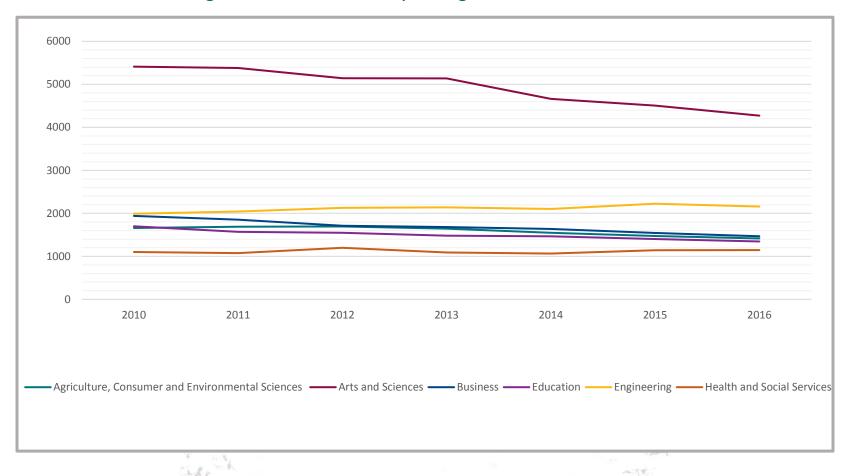

Kaichiro Nakayama and Tome Miyaguchi Nakayama Professorship for Teaching Excellence | Paul Furth           |
| Luke Barry Shires Endowed Professorship in Chemical and Materials Engineering            | Hongmei Luo          |
| PECSO Endowed Professorship in Water Quality and Reclamation Research                    | (pending completion) |
| Wells-Hatch Family Endowed Professor in Civil Engineering                                | Paola Bandini        |
| Kenneth White Professorship in Transportation and Structural Engineering                 | (pending completion) |



# STUDENT COMPOSITION

Source: NMSU Office of Institutional Analysis



2016-2017: FACT BOOK | COLLEGE OF ENGINEERING 48

### NMSU Fall 2016 Enrollment by College



#### NMSU 2010-2016 Undergraduate Enrollment by College



#### Fall 2016 Engineering Statistics









## **Engineering Student Statistics**

|               | 2010 | %   | 2011 | %   | 2012 | 0/0 | 2013 | 0/0 | 2014 | 0/0 | 2015 | 0/0 | 2016 | %   |
|---------------|------|-----|------|-----|------|-----|------|-----|------|-----|------|-----|------|-----|
| Male          | 1965 | 80% | 1979 | 81% | 2107 | 82% | 2106 | 82% | 2073 | 81% | 2123 | 80% | 2050 | 80% |
| Female        | 459  | 20% | 474  | 19% | 463  | 18% | 469  | 18% | 483  | 19% | 534  | 20% | 504  | 20% |
| Total*        | 2324 |     | 2453 |     | 2570 |     | 2575 |     | 2607 |     | 2657 |     | 2554 |     |
| Undergraduate | 1982 | 81% | 2059 | 82% | 2154 | 82% | 2144 | 83% | 2107 | 82% | 2228 | 84% | 2158 | 85% |
| Graduate      | 436  | 18% | 419  | 17% | 462  | 17% | 4