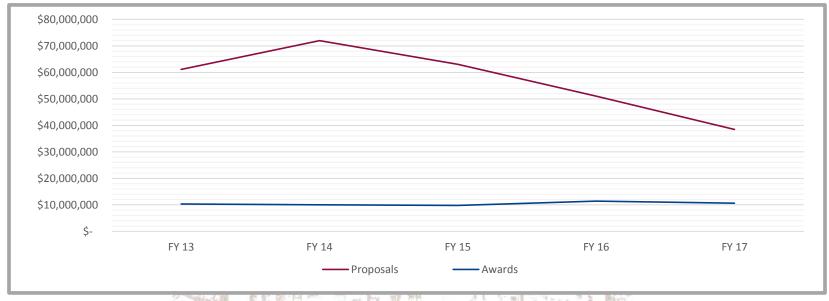

improving durability of transportation infrastructure, pavement and bridges.



# 2015 Tenure and Tenure Track Faculty/Graduate Students by College

Source: NMSU Office of Institutional Analysis



# Academic Units: Number of Proposals Submitted/Amount Requested FY13-FY17



# Academic Units: Number of Proposals Awarded/Amount Awarded FY13-FY17



# Research Units: Number of Proposals Submitted/Amount Requested FY13-FY17



# Research Units: Number of Proposals Awarded/Amount Awarded FY13-FY17



# 2015-2017 Percentage of Expenditures by Funding Agency



# 2016 Engineering Research Expenditure Source by Department



# 2016 Engineering Research Expenditure Source by Program



# Engineering Research Expenditures by Program



# Value of Proposals Submitted/Value of Awards Made FY13-FY17





# **Total Engineering Research Expenditures**



# Engineering Research Expenditures/Faculty





# FINANCIAL DATA



2016-2017: FACT BOOK | COLLEGE OF ENGINEERING 85

# **Development Progress by Year**

Source: NMSU Foundation

|                                   | 09-10       | 10-11        | 11-12        | 12-13       | 13-14       | 14-15       | 15-16       |
|-----------------------------------|-------------|--------------|--------------|-------------|-------------|-------------|-------------|
| Total Cash Giving                 | \$1,208,727 | \$1,257,267  | \$2,129,211  | \$1,299,580 | \$1,589,506 | \$887,087   | \$1,927,703 |
| Less Pledge Payments*             | \$(343,650) | \$ (345,485) | \$ (528,650) | \$ (11,665) | \$(26,552)  | \$(49,886)  | \$(32,265)  |
| Total Gifts-i